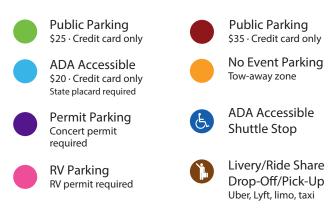

### Map Legend

#### Important

Paid parking is required in all parking facilities unless otherwise designated on this map. Use pay machines located in surface lots. Visitor permits are not valid for event parking.

Annual CampusParc Permit Holders: Presentation of an access keycard or QR code is required for no-cost entry into lots sold at an event rate, regardless of final destination.