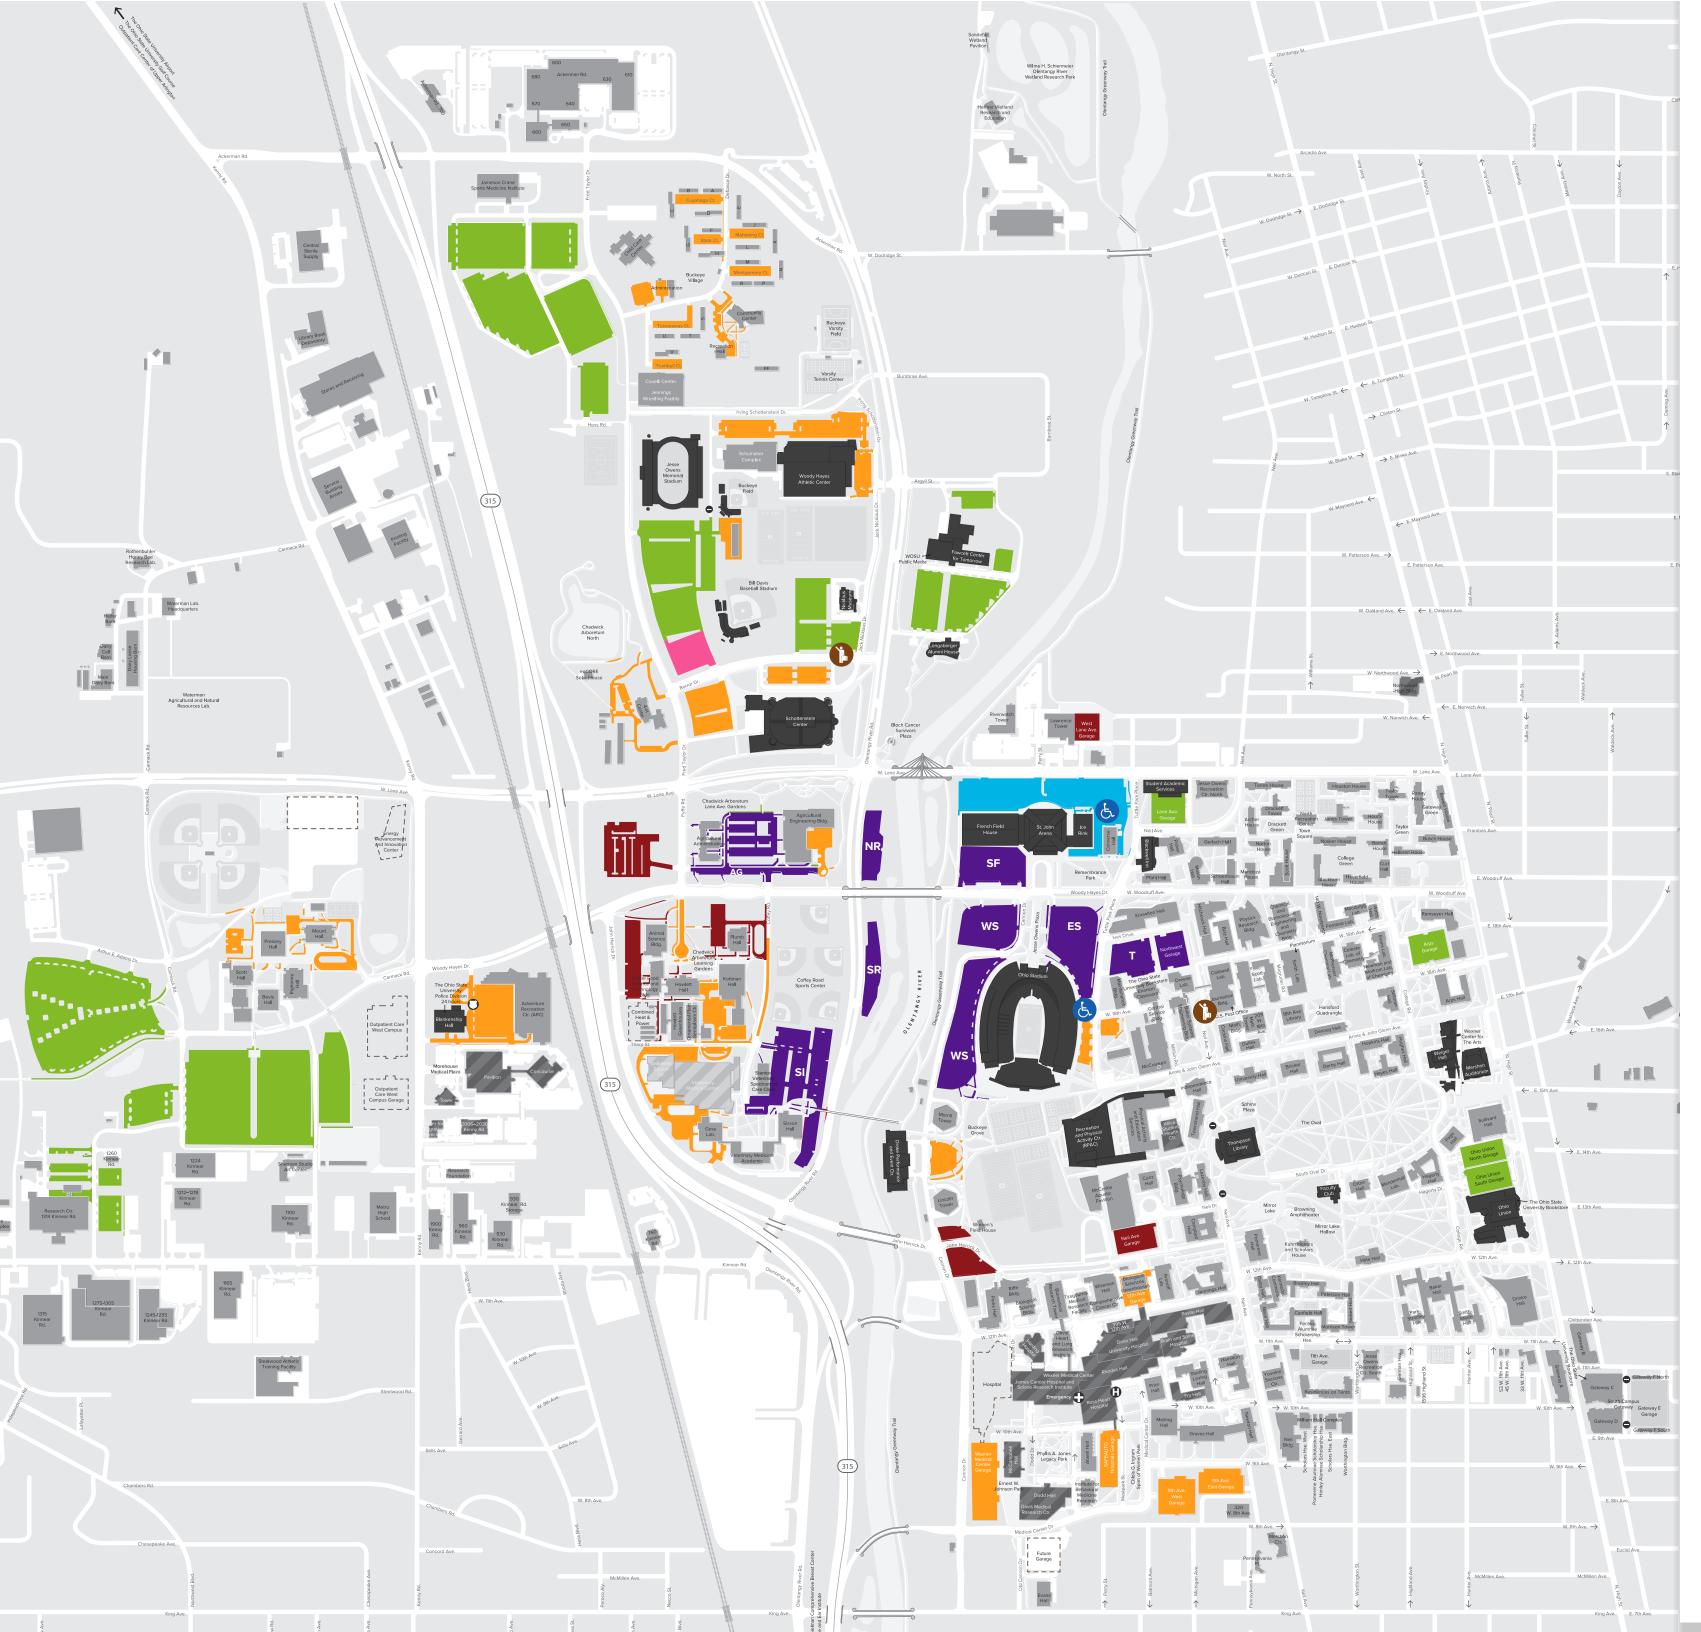

# Parking Map Buckeye Country Superfest

## **Event Shuttles**

ADA Accessible shuttle: Shuttles run from the ADA Accessible Lot, located north of St. John Arena, to Gate 22 on the east side of Ohio Stadium.

#### Important

Paid parking is required in all parking facilities unless otherwise designated on this map. Use pay machines located in surface lots. Visitor permits are not valid for event parking.

Annual CampusParc Permit Holders: Presentation of an access keycard or QR code is required for no-cost entry into lots sold at an event rate, regardless of final destination.