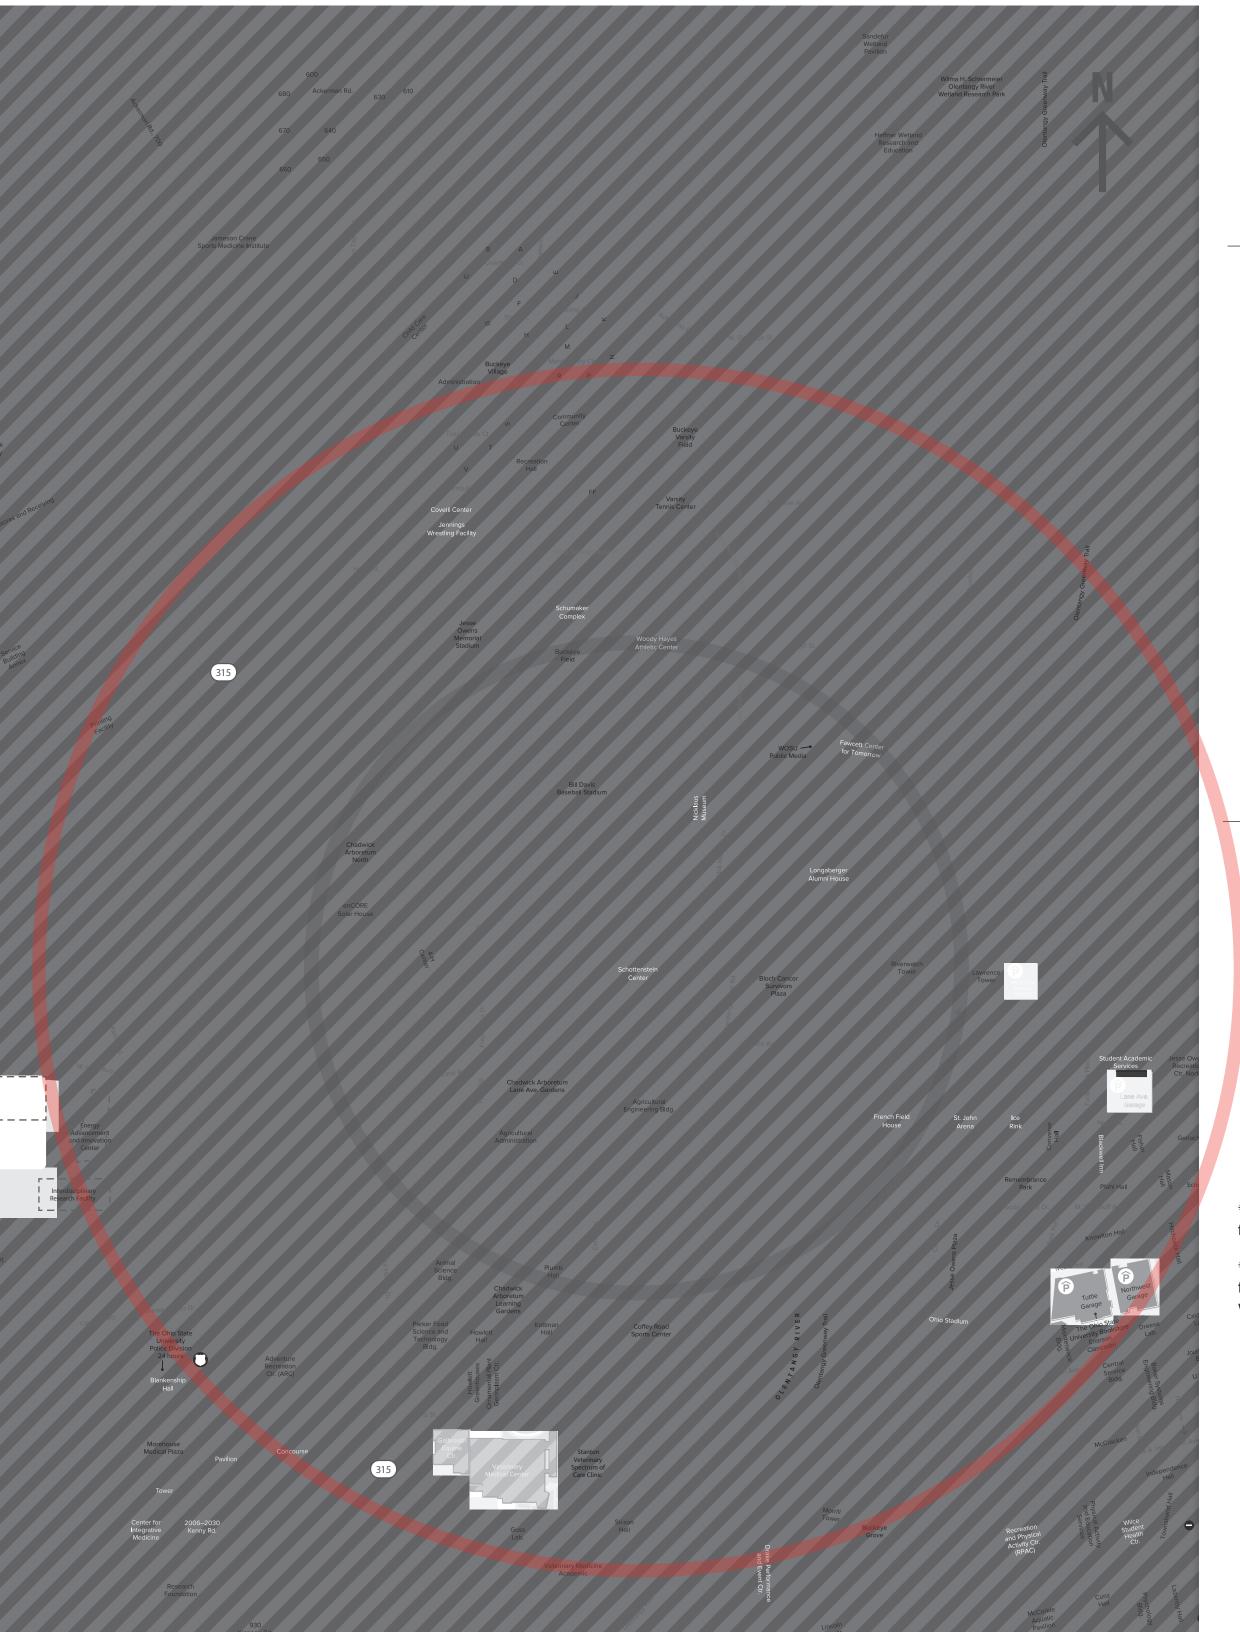

## Event Parking Dave Chappelle

## Map Legend

Public Parking
Public · \$20
Credit card only

ADA Accessible
Public · \$20
Credit card only

No Event Parking Tow Away Zone

ADA placard required

Permit Parking

Annual CampusParc Permit Holders: No-cost entry is provided into day-of-game lots with the presentation of a valid access keycard or QR code.

## Directions

- Traffic and parking patterns vary from event to event.
- Planning for alternate routes and parking options can make your experience more enjoyable.
- Use the North Broadway or Ackerman Road exits to access the Buckeye Lots OR continue east on Ackerman to Olentangy River Road.
- Use Lane Ave., Medical Center Drive, or Kinnear Road exits to access parking south of Lane Ave.
- Consider entry westbound from I-71.
- Officers or staff will direct you to the closest available lot

## Important

Paid parking is required in all parking facilities unless otherwise designated on this map. Use pay machines located in surface lots if lot is unattended

Visitor permits are not valid for event parking.

\*Lots within GRAY circle are approximately .25 miles from the Schottenstein Center. This a 5-7 minute walk.

\*\* Lots within Orange Circle are approximately .5 miles from the Schottenstein Center. This a 10-15 minute walk.