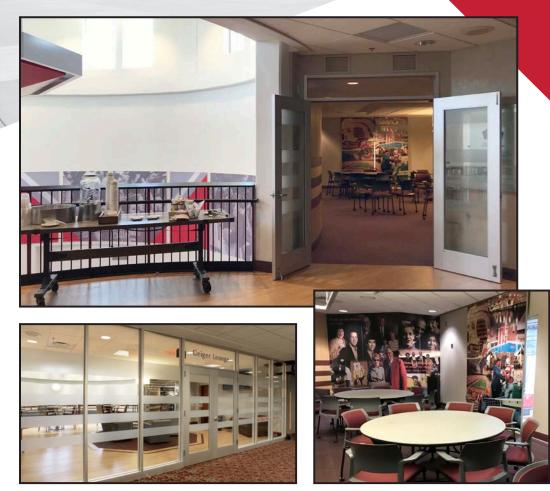

# MEETING SPACES Geiger Lounge

THE

Located on the Huntington Club Level and named after former OSU Athletic Director, Andy Geiger, this space overlooks the Women's Basketball Auxiliary Gym. The personality of the room reflects Andy's hobbies, and includes a separate entry space with a bar and lounge area.

## A/V available

- LCD Projector & Screen
- Phone Line
- Wi-Fi Access

#### Capacity

Reception: 115 Theater: n/a Classroom: n/a Rounds: 45 Block O: 12 U-Shape: 10

Rent: \$600

Booking inquiries, call Catherine Rainford at 614.247.8352 or email Rainford.2@osu.edu