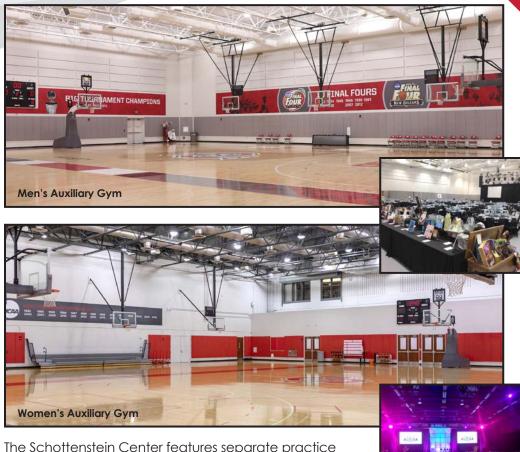

# MEETING SPACES Men's Auxiliary Gym & Women's Auxiliary Gym

The Schottenstein Center features separate practice gyms for the OSU Men's and Women's Basketball teams. Both gyms have been used for VIP functions after transformation into elegant and unique event spaces.

## A/V available

- Wi-Fi access
- In-room sound systems

#### Capacity

Reception: 997 Theater: 997 Classroom: 997 Rounds: 896 Block O: n/a U-shape: n/a

Rent: \$2,500 each

Booking inquiries, call Catherine Rainford at 614.247.8352 or email Rainford.2@osu.edu