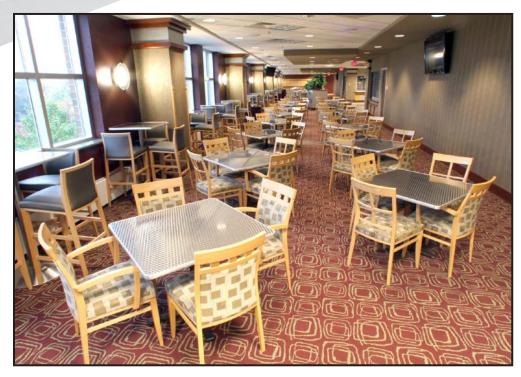

# MEETING SPACES Block O Lounge

THE

The Block O Lounge is a newly renovated OSU-themed sports bar, located on the Huntington Club Level. It includes a private seating booth, an actual scoreboard, Buckeye memorabilia, a full size bar, and has a view overlooking Lane Avenue and Ohio Stadium.

The Block O Lounge is open to the public & not available to rent for most athletic and special events.

- Multiple HD TVs with cable hookup and AV capabilities
- In-room sound system
- Wi-Fi access

#### Capacity

As shown Seated: 76 Total: 174

Rent: \$1,500

Booking inquiries, call Catherine Rainford at 614.247.8352 or email Rainford.2@osu.edu