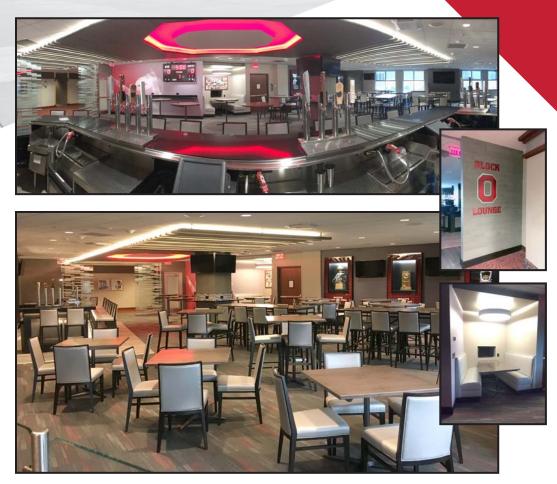

# MEETING SPACES Block O Lounge

THE

The Block O Lounge is a newly renovated OSU-themed sports bar, located on the Huntington Club Level. It includes a private seating booth, an actual scoreboard, Buckeye memorabilia, a full size bar, and has a view overlooking Lane Avenue and Ohio Stadium.

The Block O Lounge is open to the public & not available to rent for most athletic and special events.

- Multiple HD TVs with cable hookup and AV capabilities
- In-room sound system
- Wi-Fi access

#### Capacity

As shown Seated: 76 Total: 174

Rent: \$1,500

Booking inquiries, call Catherine Rainford at 614.247.8352 or email Rainford.2@osu.edu