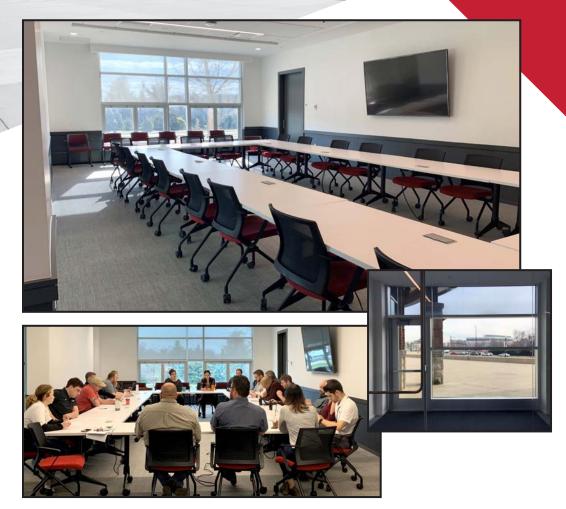

# Fred Taylor Room

THE

Located just inside the NE Rotunda, the Fred Taylor Room honors legendary coach, Fred Taylor who as head coach from 1959-1976 earned a record 297 wins and 7 Big Ten Championships. Five teams earned NCAA berths and four teams advanced to the Final Four (1960 – National Champions, '61, '62 and '68).

## A/V available

- Projector/screen
- Wi-Fi access

#### Capacity

Classroom: 33 Center presentation: 19 Rounds: 48 Theater: 80

Rent: \$1,000

Booking inquiries, call Catherine Rainford at 614.247.8352 or email Rainford.2@osu.edu