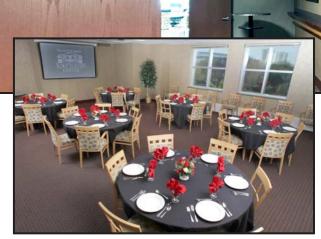

## MEETING SPACES Headliners Lounge

THE

HEADLINERS LOUNGE

Located on the Southeast side of the Huntington Club Level, the Headliners Lounge overlooks the corner of Lane Avenue and Olentangy River Road. This space is perfect for team building activities and tabletop presentations.

#### A/V available

- Projector/screen
- Wi-Fi access

#### Capacity

Reception: 96 Theater: 67 Classroom: 40 Rounds: 56 Block O: 24 U-shape: 18

Rent: \$600

Booking inquiries, call Catherine Rainford at 614.247.8352 or email Rainford.2@osu.edu