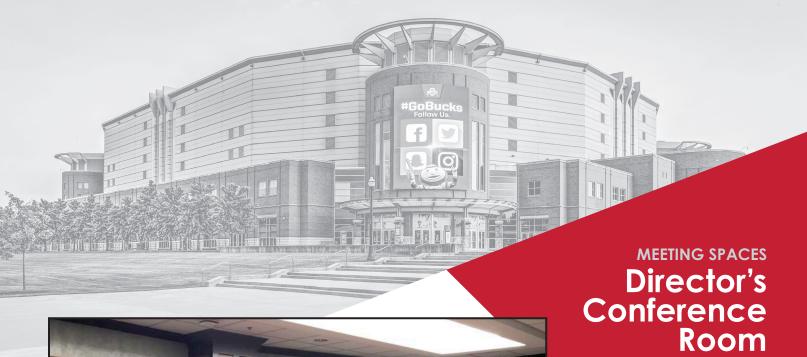

Located on the Southwest side of the Entry Level concourse, the Director's Conference Room is used frequently for board meetings and intimate department meetings.

## A/V available

- Projector/screen
- Phone line
- Wi-Fi access

Capacity As-is: 20

Rent: \$400

Booking inquiries, call Catherine Rainford at 614.247.8352 or email Rainford.2@osu.edu