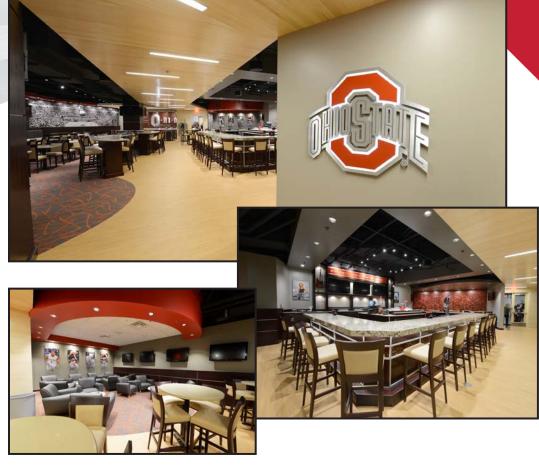

# The Board Room

THE

The Board Room is our premier meeting space providing unique amenities that serve as an ideal space for casual gatherings. The space features seating for 150 guests, 18 high definition flat screen TV's, a full service bar and buffet setup. The Board Room honors former basketball and ice hockey Buckeye teams and is perfect for receptions, cocktail hours, tailgate and holiday parties.

## A/V available

- 18 HD flat screen TVs
- iPod & microphone inputs for in-room sound system
- Wi-Fi access

Capacity

As-is: 150

Rent: \$2,000

Booking inquiries, call Catherine Rainford at 614.247.8352 or email Rainford.2@osu.edu