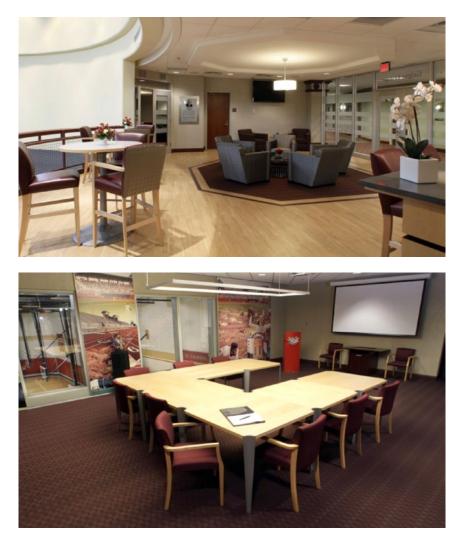

### **Director's Conference Room**

Located on the Southwest side of the Entry Level concourse, the Director's Conference Room is used frequently for board meetings and small, intimate department meetings.

#### A/V in the Space:

- Projector/Screen
- Phone Line
- Wi-Fi Access

#### Rent: \$250.00

| Set-Up | Maximum Capacity |
|--------|------------------|
| As Is  | 20               |

Booking inquiries, please call 614.688.3939

Discounts for multi-day rentals may apply. Please inquire with your booking request.