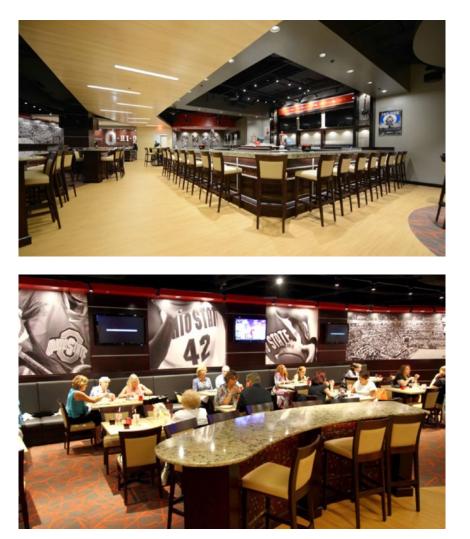

## The Board Room

Newly renovated in 2013, The Board Room is our premier meeting space. This lounge provides unique amenities that serve as an ideal space for arena events, as well as team and recruiting gatherings. The room offers seating for 150 patrons, 18 high definition flat screen TV's, a full service bar, and a food serving line all while honoring the tradition of former teams, players, and memorable events. The Board Room is perfect for receptions, cocktail hours, tailgate parties, and holiday parties.

### A/V in the Space:

- 18 HD Flat Screen TVs
- iPod & Microphone Inputs for in-room sound system
- Wi-Fi Access

### Rent: \$1,750.00

| Set-Up | Maximum Capacity |
|--------|------------------|
| As Is  | 150              |