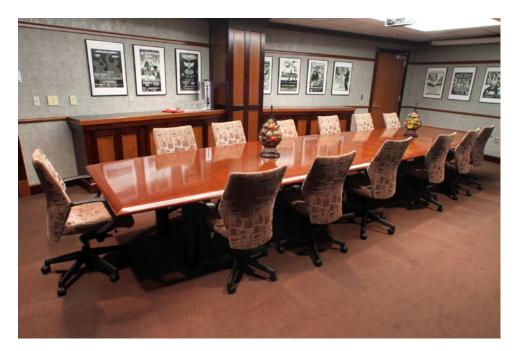

### **Director's Conference Room**

Located on the Southwest side of the Entry Level concourse, the Director's Conference Room is used frequently for board meetings and small, intimate department meetings.

#### A/V in the Space:

- Projector/Screen
- Phone Line
- Wi-Fi Access

#### Rent: \$250.00

| Set-Up | Maximum Capacity |
|--------|------------------|
| As Is  | 20               |

Booking inquiries, please call 614.688.3939

Discounts for multi-day rentals may apply. Please inquire with your booking request.