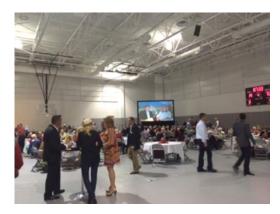

### Men's Auxiliary Gym & Women's Auxiliary Gym

Opened in 2013, the Basketball Practice Facility Complex features separate practice gyms for the OSU Men's and Women's Basketball teams. Each gym has its own unique color scheme and atmosphere. Both gyms have been used for various VIP Party and hospitality events, and can be transformed into elegant and unique event spaces.

#### Rent: \$2,500.00 each

| Set-Up    | Maximum Capacity |
|-----------|------------------|
| Reception | 997              |
| Theater   | 997              |
| Classroom | 997              |
| Rounds    | 896              |
| Block O   | n/a              |
| U-Shape   | n/a              |