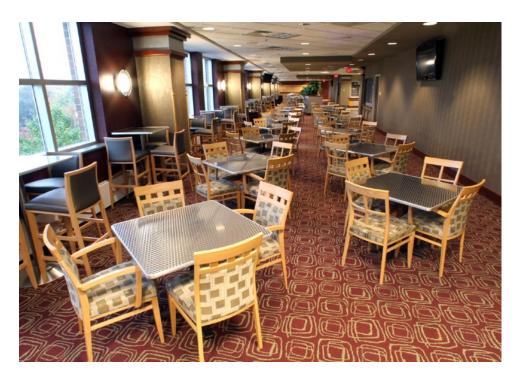

# Block O Lounge

The Block O Lounge is a newly renovated OSU-themed sports bar, located on the Huntington Club Level. It includes a private seating booth, an actual scoreboard, Buckeye memorabilia, a full size bar, and has a view overlooking Lane Avenue and Ohio Stadium. One of our most popular spaces!

#### A/V in the Space:

- Multiple HD TVs with Cable hookup and AV capabilities
- In-Room Sound System
- Wi-Fi Access

| Set-Up   | Maximum Capacity |
|----------|------------------|
| As Shown |                  |
| Seated   | 76               |
| Total    | 174              |