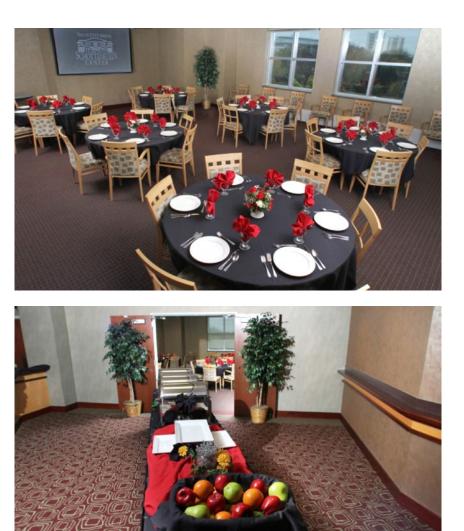

### **Headliners Lounge**

Located on the Southeast side of the Huntington Club Level, the Headliners Lounge overlooks the corner of Lane Avenue and Olentangy River Road. This space is great for team building activities, table top discussions, leadership presentations, and also hosts OSU Men's Ice Hockey, Men's Basketball, and Women's Basketball team meals.

#### A/V in the Space:

Projector & Screen

Rent: \$400.00

| Set-Up    | Maximum Capacity |
|-----------|------------------|
| Reception | 96               |
| Theater   | 67               |
| Classroom | 40               |
| Rounds    | 56               |
| Block O   | 24               |
| U-Shape   | 18               |