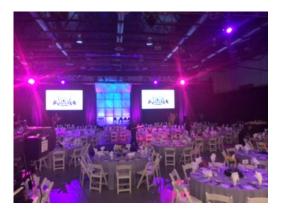

### Men's Auxiliary Gym & Women's Auxiliary Gym

Opened in 2013, the Basketball Practice Facility Complex features separate practice gyms for the OSU Men's and Women's Basketball teams. Each gym has its own unique color scheme and atmosphere. Both gyms have been used for various VIP Party and hospitality events, and can be transformed into elegant and unique event spaces.

#### Rent: \$2,500.00 each

| Set-Up    | Maximum Capacity |
|-----------|------------------|
| Reception | 997              |
| Theater   | 997              |
| Classroom | 997              |
| Rounds    | 896              |
| Block O   | n/a              |
| U-Shape   | n/a              |