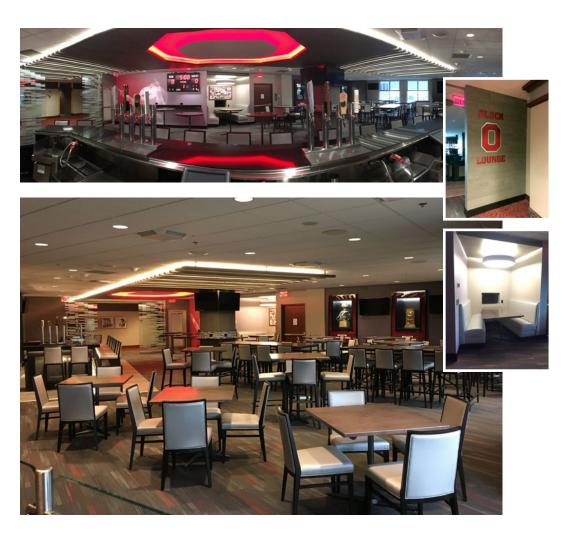

# Block O Lounge

The Block O Lounge is a newly renovated OSU-themed sports bar, located on the Huntington Club Level. It includes a private seating booth, an actual scoreboard, Buckeye memorabilia, a full size bar, and has a view overlooking Lane Avenue and Ohio Stadium. One of our most popular spaces!

Please note that the Block O Lounge is open to the public & not available to rent for most athletic and special events.

#### A/V in the Space:

- Multiple HD TVs with Cable hookup and AV capabilities
- In-Room Sound System
- Wi-Fi Access

| Set-Up   | Maximum Capacity |
|----------|------------------|
| As Shown |                  |
| Seated   | 76               |
| Total    | 174              |