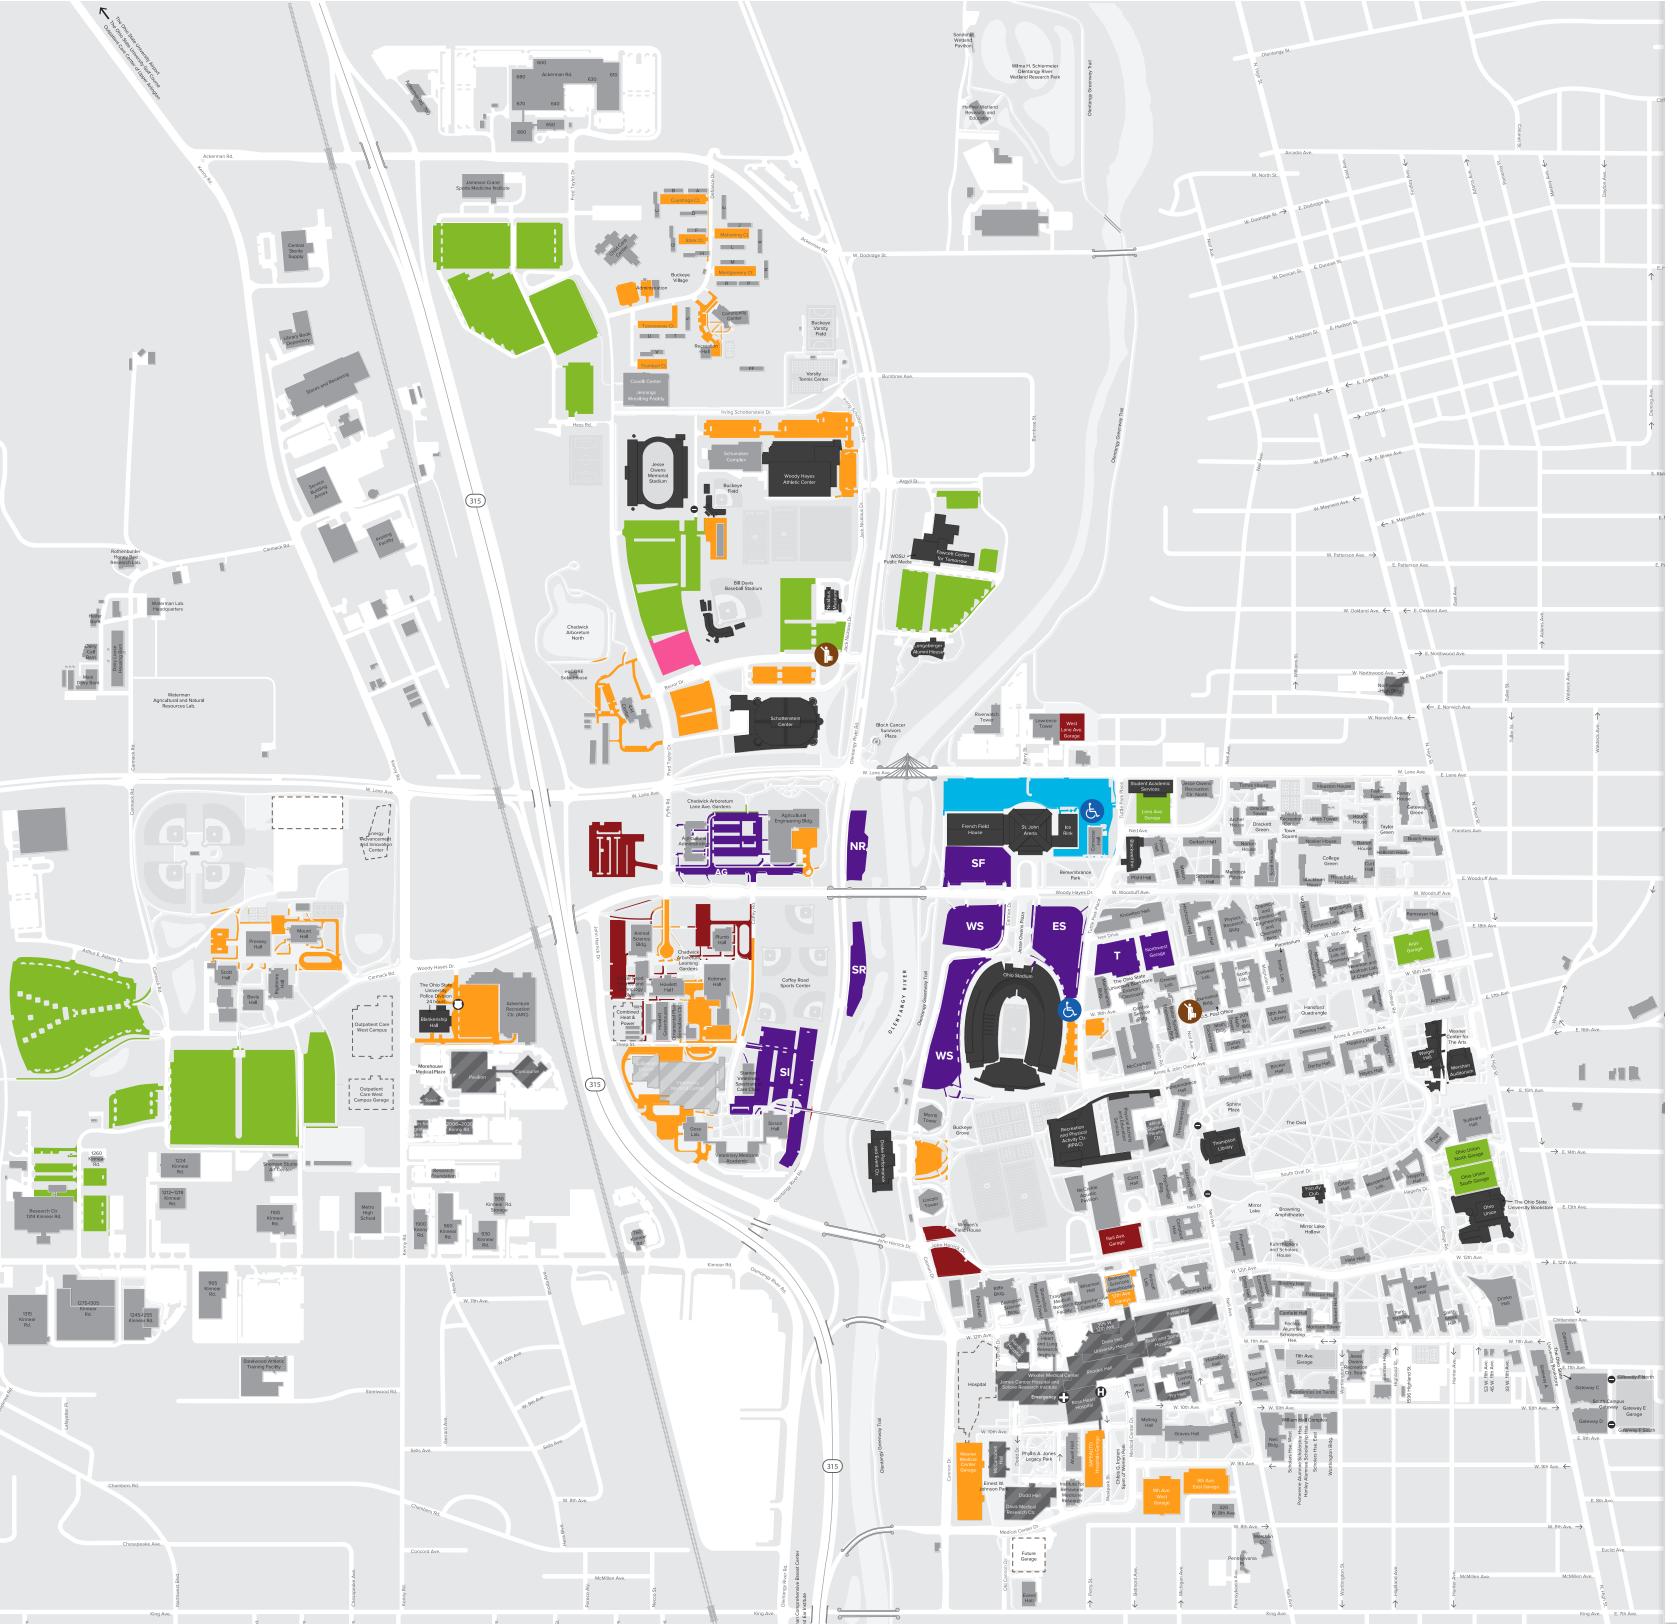

# Parking Map

# **Event Shuttles**

ADA Accessible shuttle: Shuttles run from the ADA Accessible Lot, located north of St. John Arena, to Gate 22 on the east side of Ohio Stadium

### Map Legend

Public Parking \$25 · Credit card only Public Parking \$35 · Credit card only

No Event Parking
Tow-away zone

ADA Accessible Shuttle Stop

#### **Important**

Paid parking is required in all parking facilities unless otherwise designated on this map. Use pay machines located in surface lots.

Visitor permits are not valid for event parking.

Annual CampusParc Permit Holders: Presentation of an access keycard or QR code is required for no-cost entry into lots sold at an event rate, regardless of final destination.