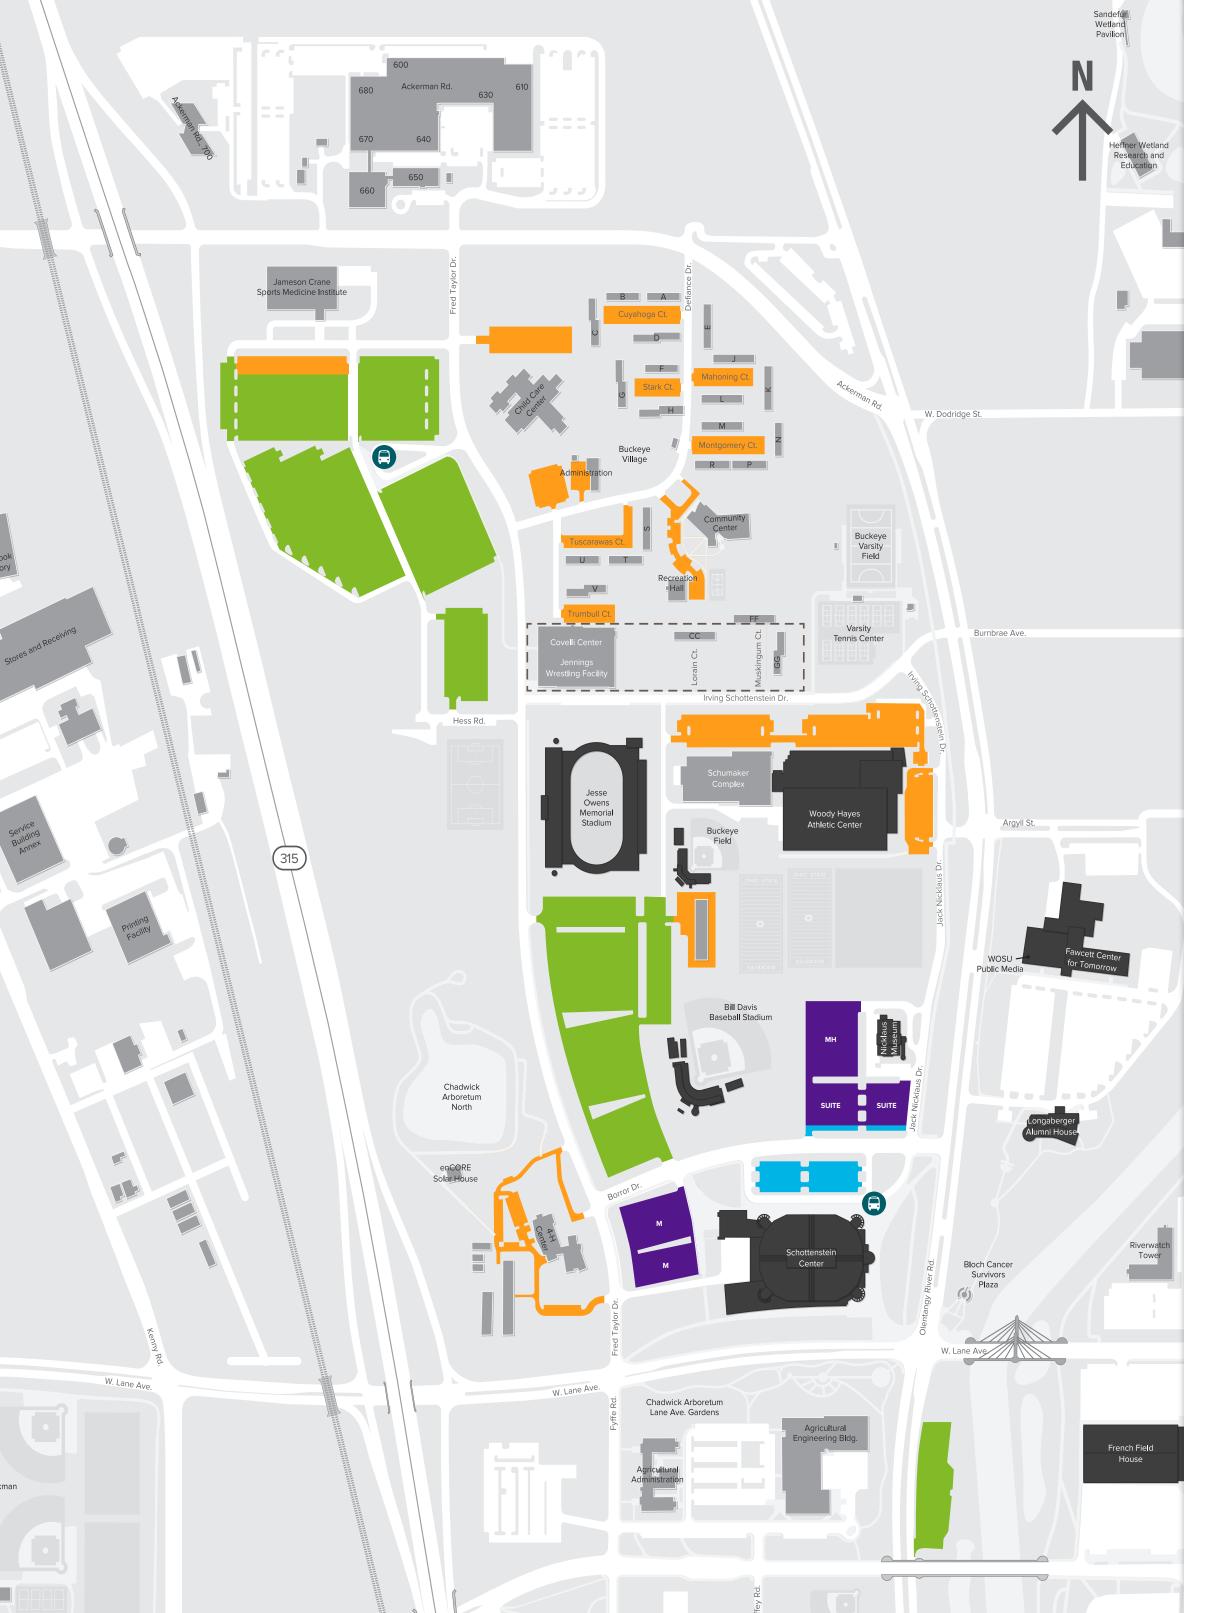

# Event Parking

#### **Directions**

#### **Access to Jerome Schottenstein Center**

Guests are encouraged to arrive early to avoid traffic delays. Doors open 60 minutes prior to face-off.

#### Traveling south on SR-315

- Take the Ackerman Road exit
- Turn left onto Ackerman Road
- Turn right onto Fred Taylor Drive
- Follow officer's directions

#### Traveling north on SR-315

- Take the Ackerman Road exit
- Turn right onto Ackerman Road • Turn right onto Fred Taylor Drive
- Follow officer's directions

Paid parking is required in all parking facilities unless otherwise designated on this map. Use pay machines located in surface lots.

Visitor permits are not valid for event parking.

#### **Buckeye Lot Parking Shuttles**

For select games only, parking shuttles operate continuously beginning 60 minutes before face-off until one hour after the game. Shuttles run from the Buckeye Lot to the northeast rotunda of the

Additional shuttle information is available at schottensteincenter.com.

#### Map Legend

**Public Parking** No payment required

No Event Parking Tow-away zone

Permit Lot Athletics placard required

**Shuttle Stop** Select games only

**ADA Accessible** ADA placard required

Annual CampusParc Permit Holders: No-cost entry is provided into day-of-game lots with the presentation of a valid access keycard.