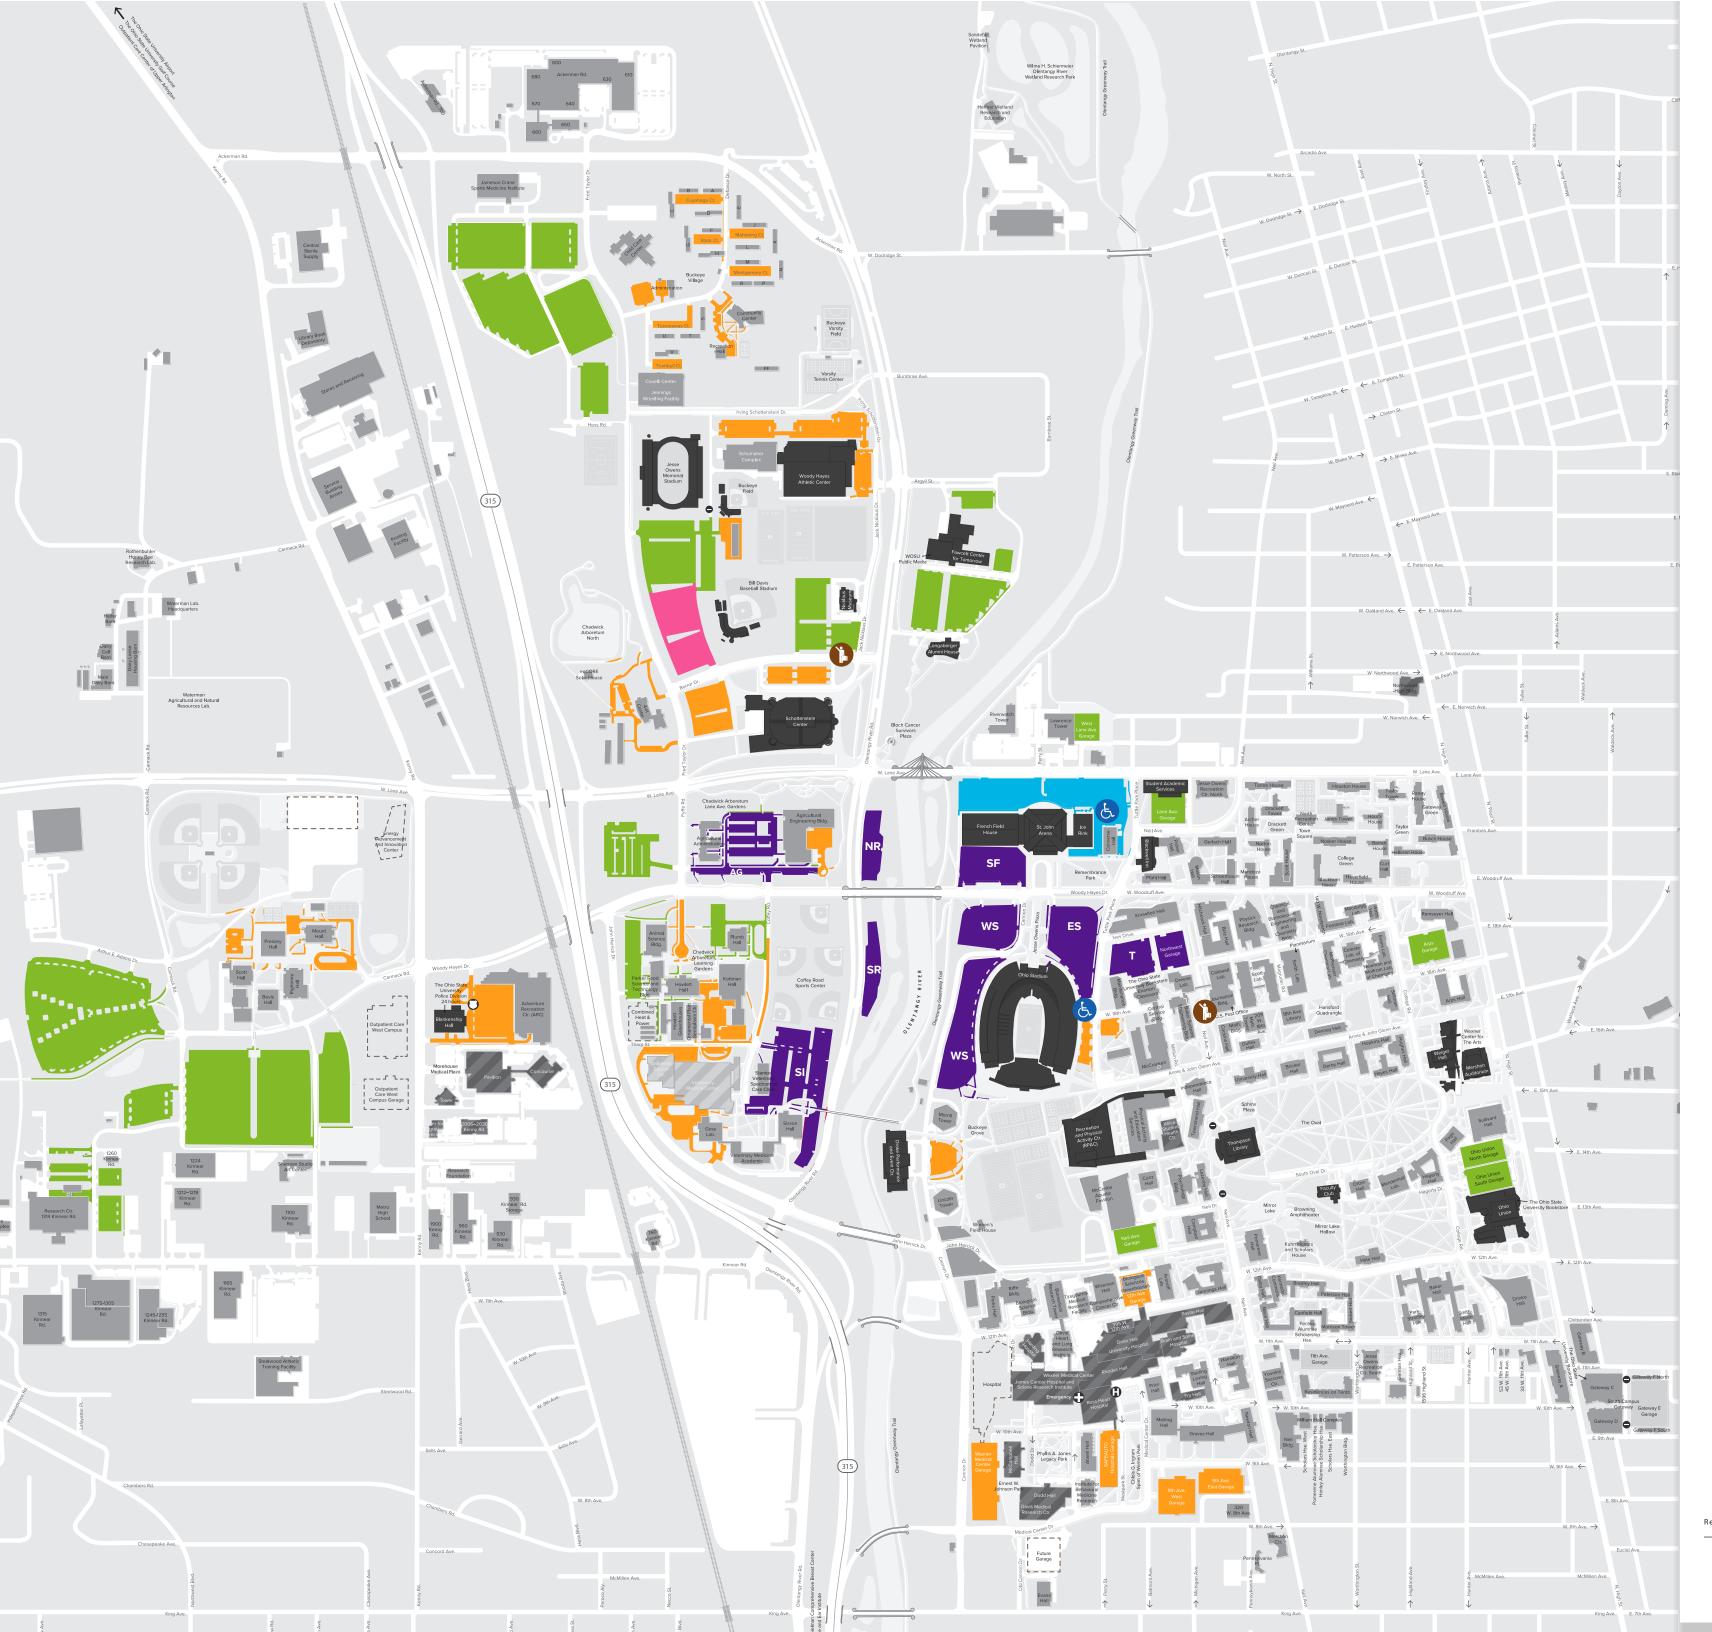

# Parking Map

# Buckeye Country Superfest

### **Concert Schedule**

Saturday, May 27, 2023 4:30pm Ohio Stadium

## **Event Shuttles**

ADA Accessible shuttle: Shuttles run from the ADA Accessible Lot, located north of St. John Arena, to Gate 22 on the east side of Ohio Stadium

#### Map Legend

Public Parking
Payment Required
Credit card only

No Event Parking
Tow-away zone

ADA Accessible \$25 · Credit card only State placard required

ADA Accessible
Shuttle Stop

Permit Parking
Concert permit

Livery/Ride Share Drop-Off/Pick-Up

#### Important

Paid parking is required in all parking facilities unless otherwise designated on this map. Use pay machines located in surface lots.

Visitor permits are not valid for event parking.

Annual CampusParc Permit Holders: Presentation of an access keycard or QR code is required for no-cost entry into lots sold at an

event rate, regardless of final destination.

Rev. 11/11/21