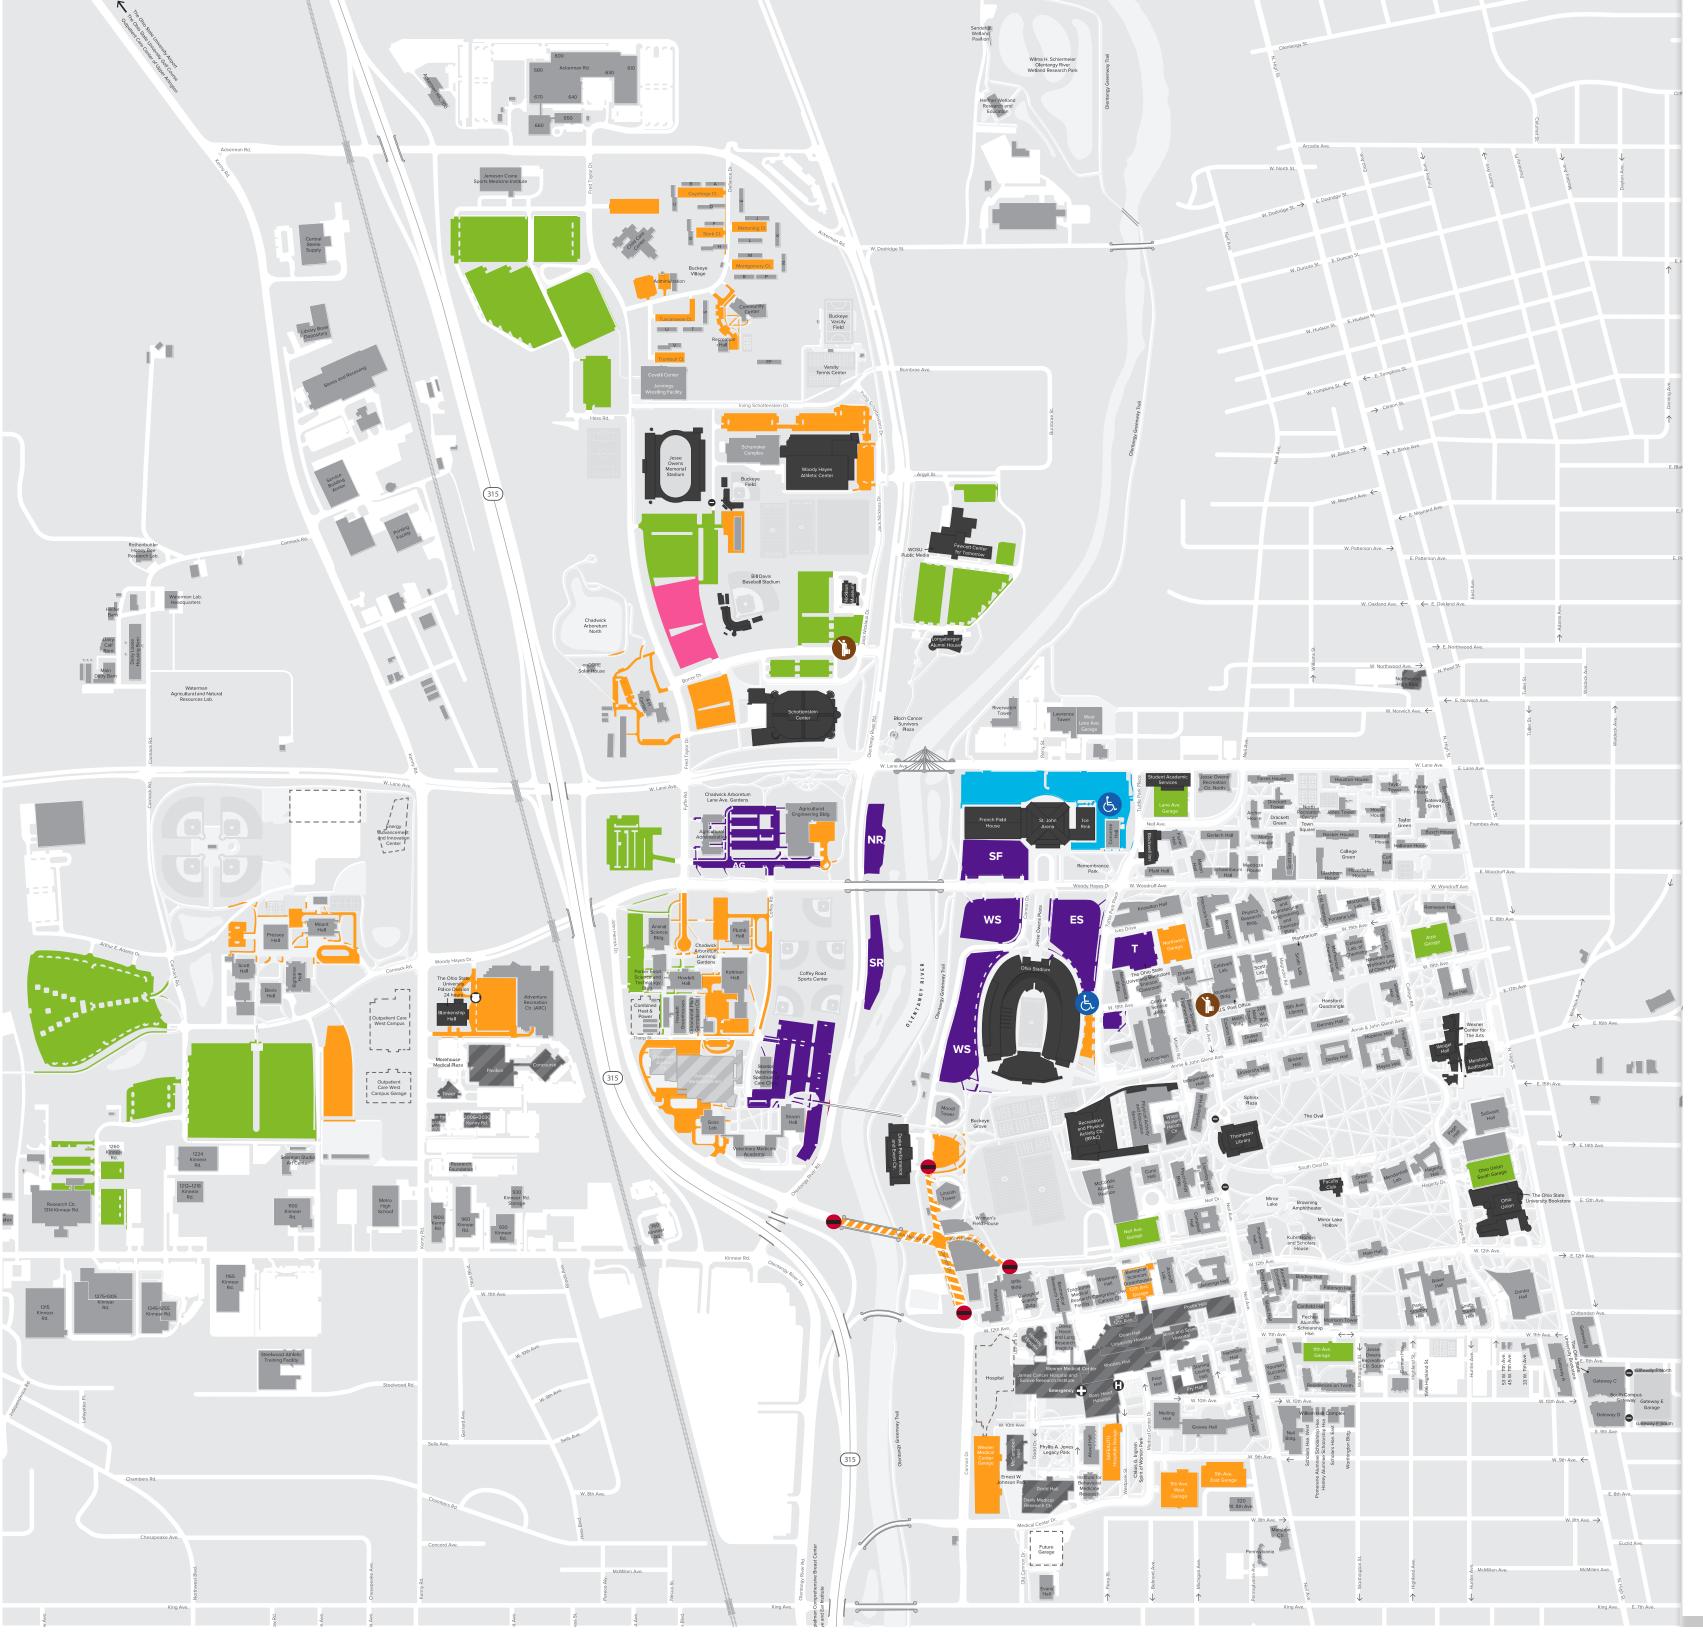

# Parking Map

#### **Event Shuttles**

ADA Accessible shuttle: Shuttles run from the ADA Accessible Lot, located north of St. John Arena, to Gate 22 on the east side of Ohio Stadium.

#### Important

Paid parking is required in all parking facilities unless otherwise designated on this map. Use pay machines located in surface lots. Visitor permits are not valid for event parking.

Annual CampusParc Permit Holders: Presentation of an access keycard or QR code is required for no-cost entry into lots sold at an event rate, regardless of final destination.