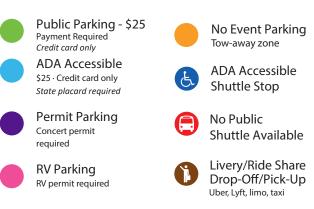

#### Map Legend

#### Important

Paid parking is required in all parking facilities unless otherwise designated on this map. Use pay machines located in surface lots. Visitor permits are not valid for event parking.

Annual CampusParc Permit Holders: Presentation of an access keycard or QR code is required for no-cost entry into lots sold at an event rate, regardless of final destination.