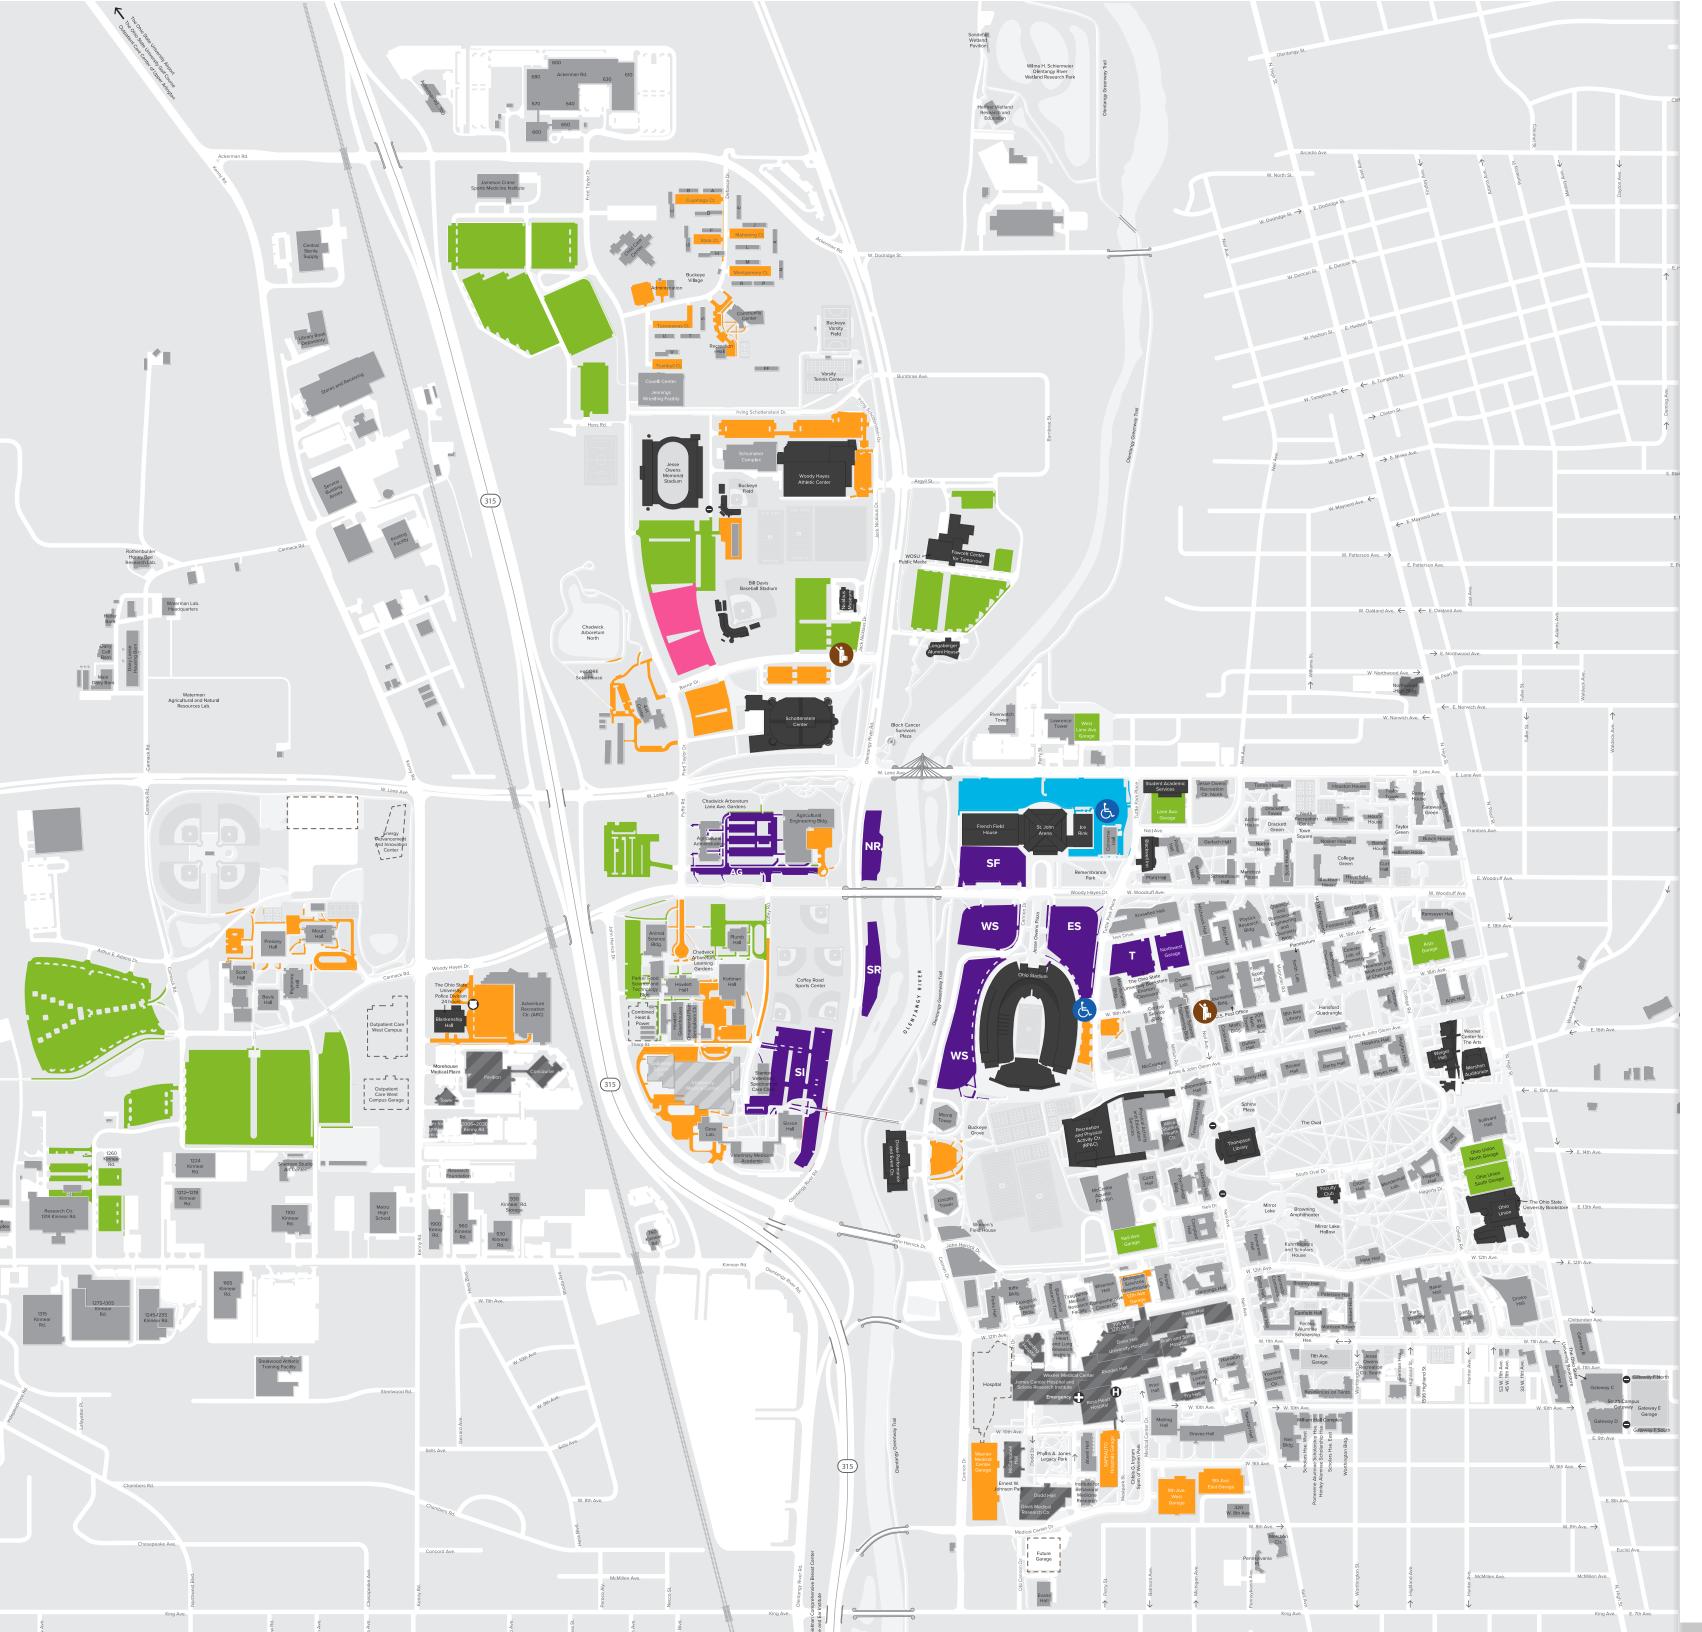

# Parking Map

### **Concert Schedule**

Thursday, August 12th, 2023 7 pm Ohio Stadium

## **Event Shuttles**

ADA Accessible shuttle: Shuttles run from the ADA Accessible Lot, located north of St. John Arena, to Gate 22 on the east side of Ohio Stadium

#### Map Legend

Public Parking
Payment Required
Credit card only

No Event Parking Tow-away zone

ADA Accessible \$25 · Credit card only State placard required ADA Accessible

Shuttle Stop

Permit Parking
Concert permit

#### **Important**

Paid parking is required in all parking facilities unless otherwise designated on this map. Use pay machines located in surface lots.

Visitor permits are not valid for event parking.

Annual CampusParc Permit Holders: Presentation of an access keycard or QR code is required for no-cost entry into lots sold at an event rate, regardless of final destination.