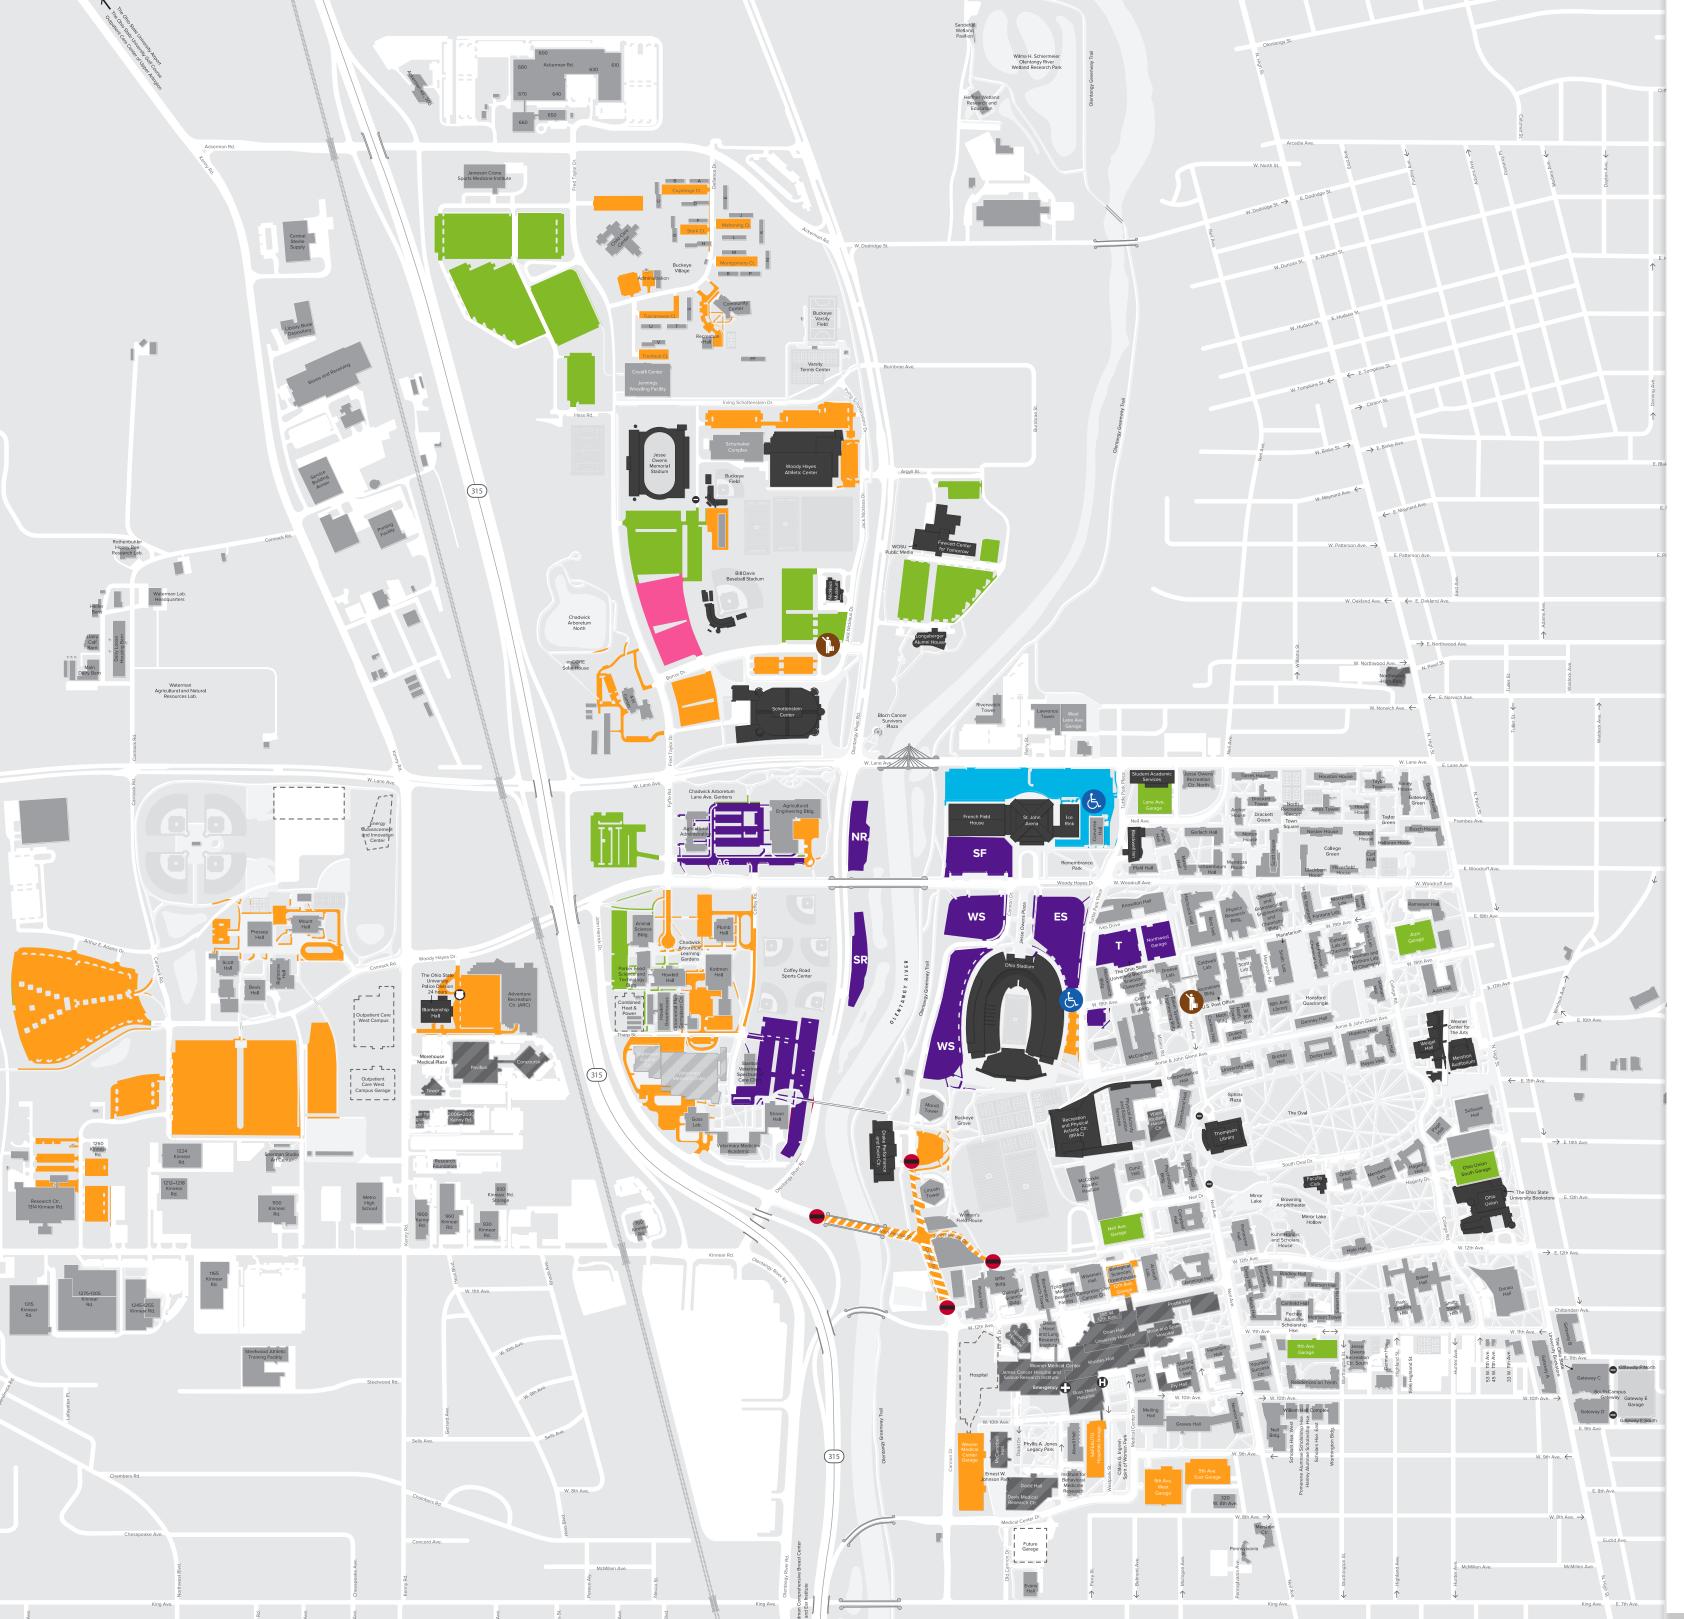

# Parking Map

#### **Concert Schedule**

Tuesday, August 8th, 2023 5:45 pm Ohio Stadium

#### **Event Shuttles**

ADA Accessible shuttle: Shuttles run from the ADA Accessible Lot, located north of St. John Arena, to Gate 22 on the east side of Ohio

#### Map Legend

Public Parking - \$25
Payment Required
Credit card only

**ADA Accessible** 

\$25 · Credit card only State placard required Permit Parking

Concert permit

Important

**RV Parking** 

ADA Accessible Shuttle Stop

No Event Parking Tow-away zone

No Public Shuttles Available

## Livery/Ride Share Drop-Off/Pick-Up Uber, Lyft, limo, taxi

Paid parking is required in all parking facilities unless otherwise designated on this map. Use pay machines located in surface lots.

Visitor permits are not valid for event parking.

Annual CampusParc Permit Holders: Presentation of an access keycard or QR code is required for no-cost entry into lots sold at an event rate, regardless of final destination.