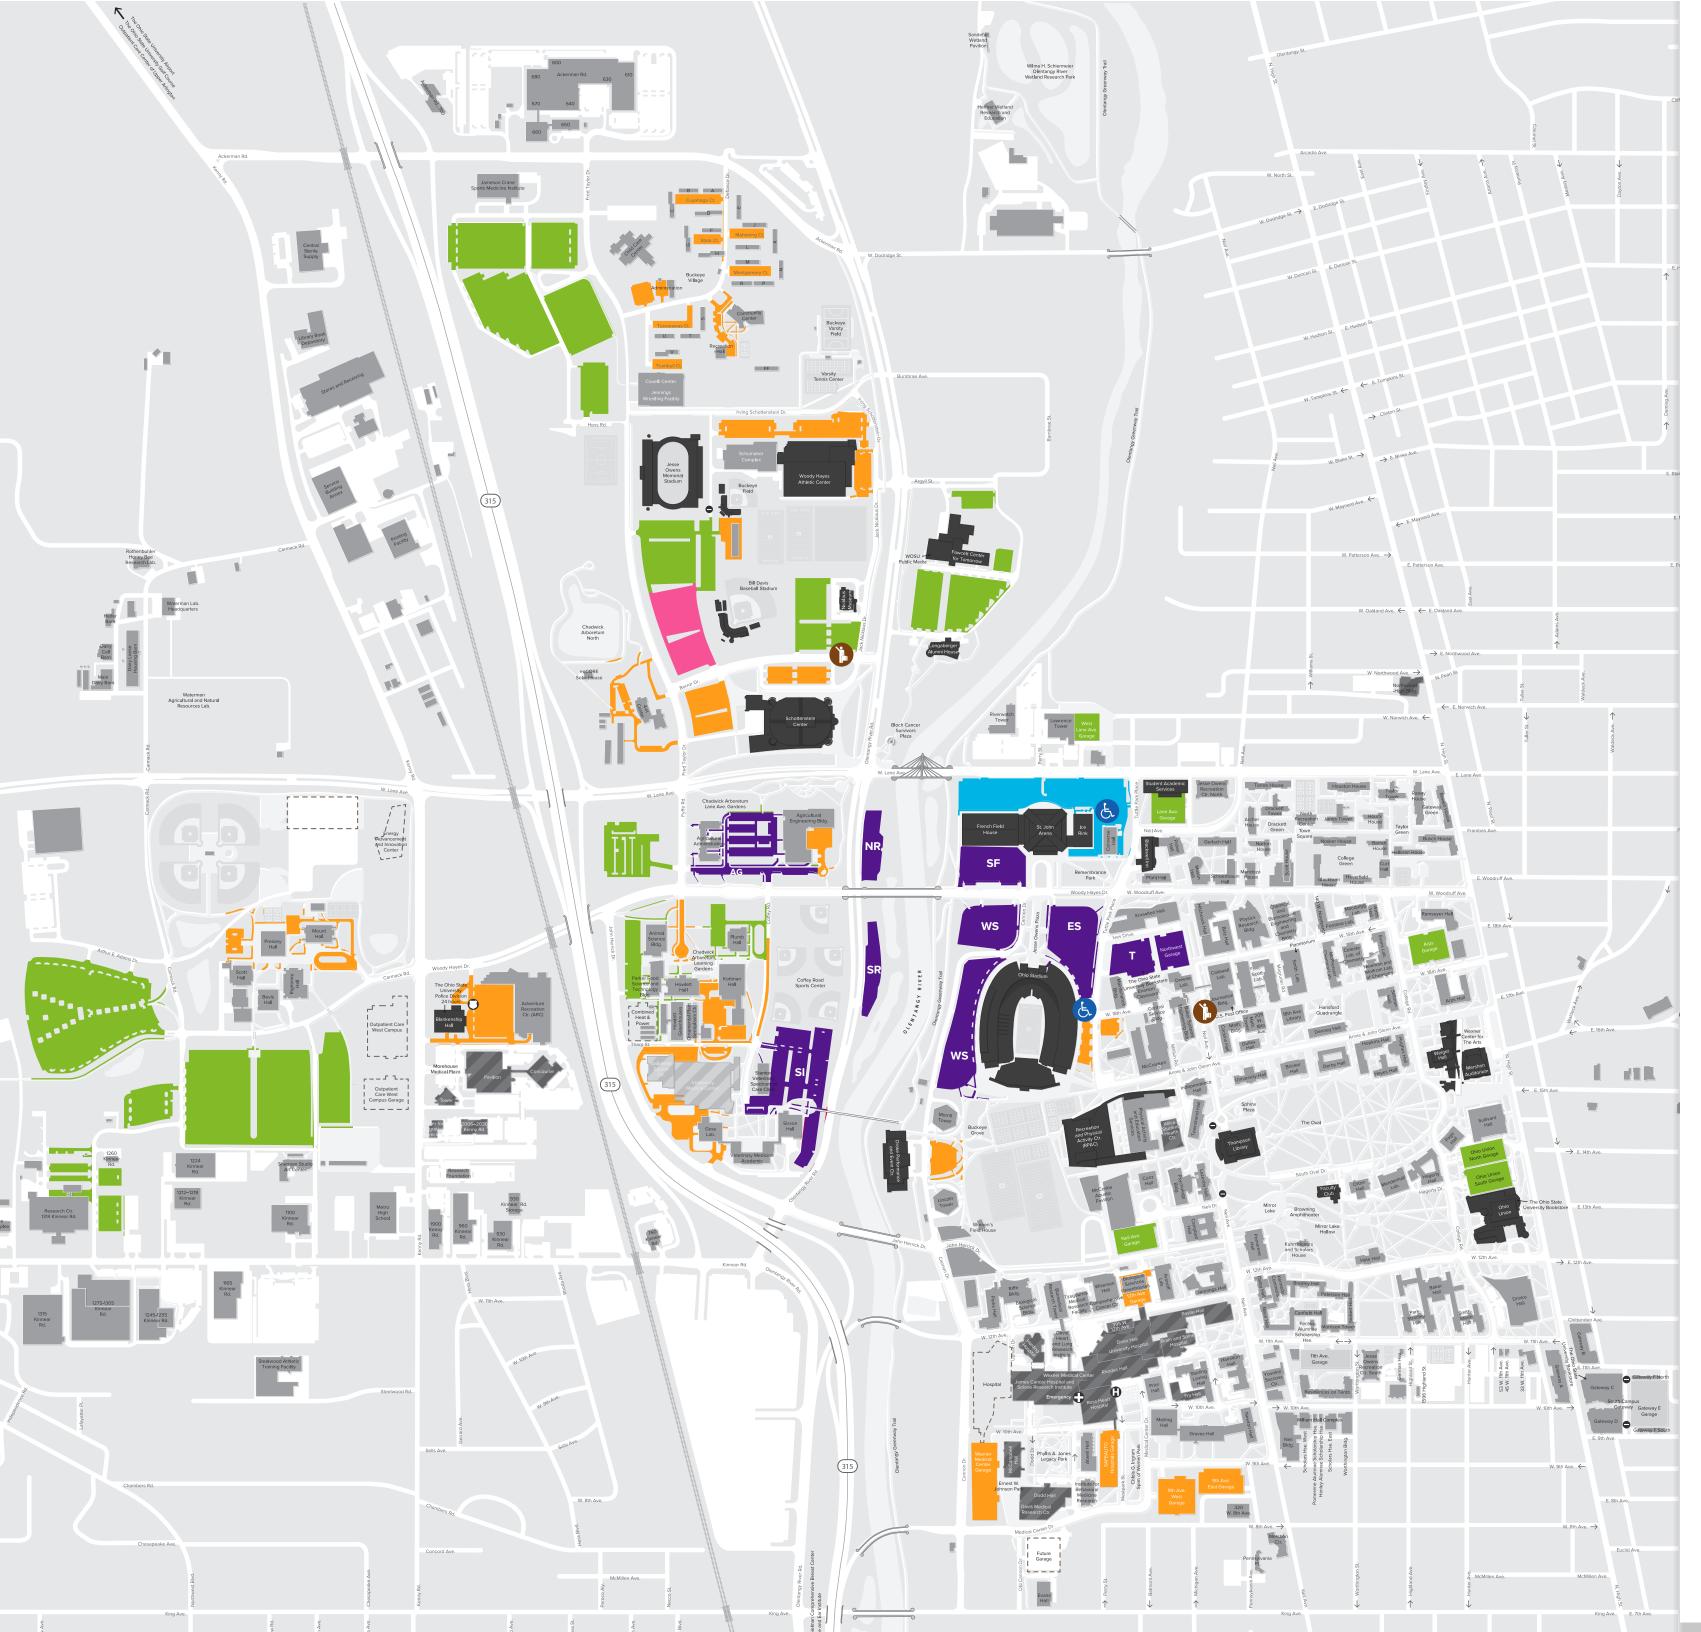

# Parking Map Motley Crue & Def Leppard

## **Concert Schedule**

Monday, August 9th, 2023

5:45 pm Ohio Stadium

G

## **Event Shuttles**

ADA Accessible shuttle: Shuttles run from the ADA Accessible Lot, located north of St. John Arena, to Gate 22 on the east side of Ohio Stadium.

### Map Legend

No Event Parking Tow-away zone

ADA Accessible Shuttle Stop

Livery/Ride Share Drop-Off/Pick-Up Uber, Lyft, limo, taxi

#### Important

Paid parking is required in all parking facilities unless otherwise designated on this map. Use pay machines located in surface lots. Visitor permits are not valid for event parking.

Annual CampusParc Permit Holders: Presentation of an access keycard or QR code is required for no-cost entry into lots sold at an event rate, regardless of final destination.