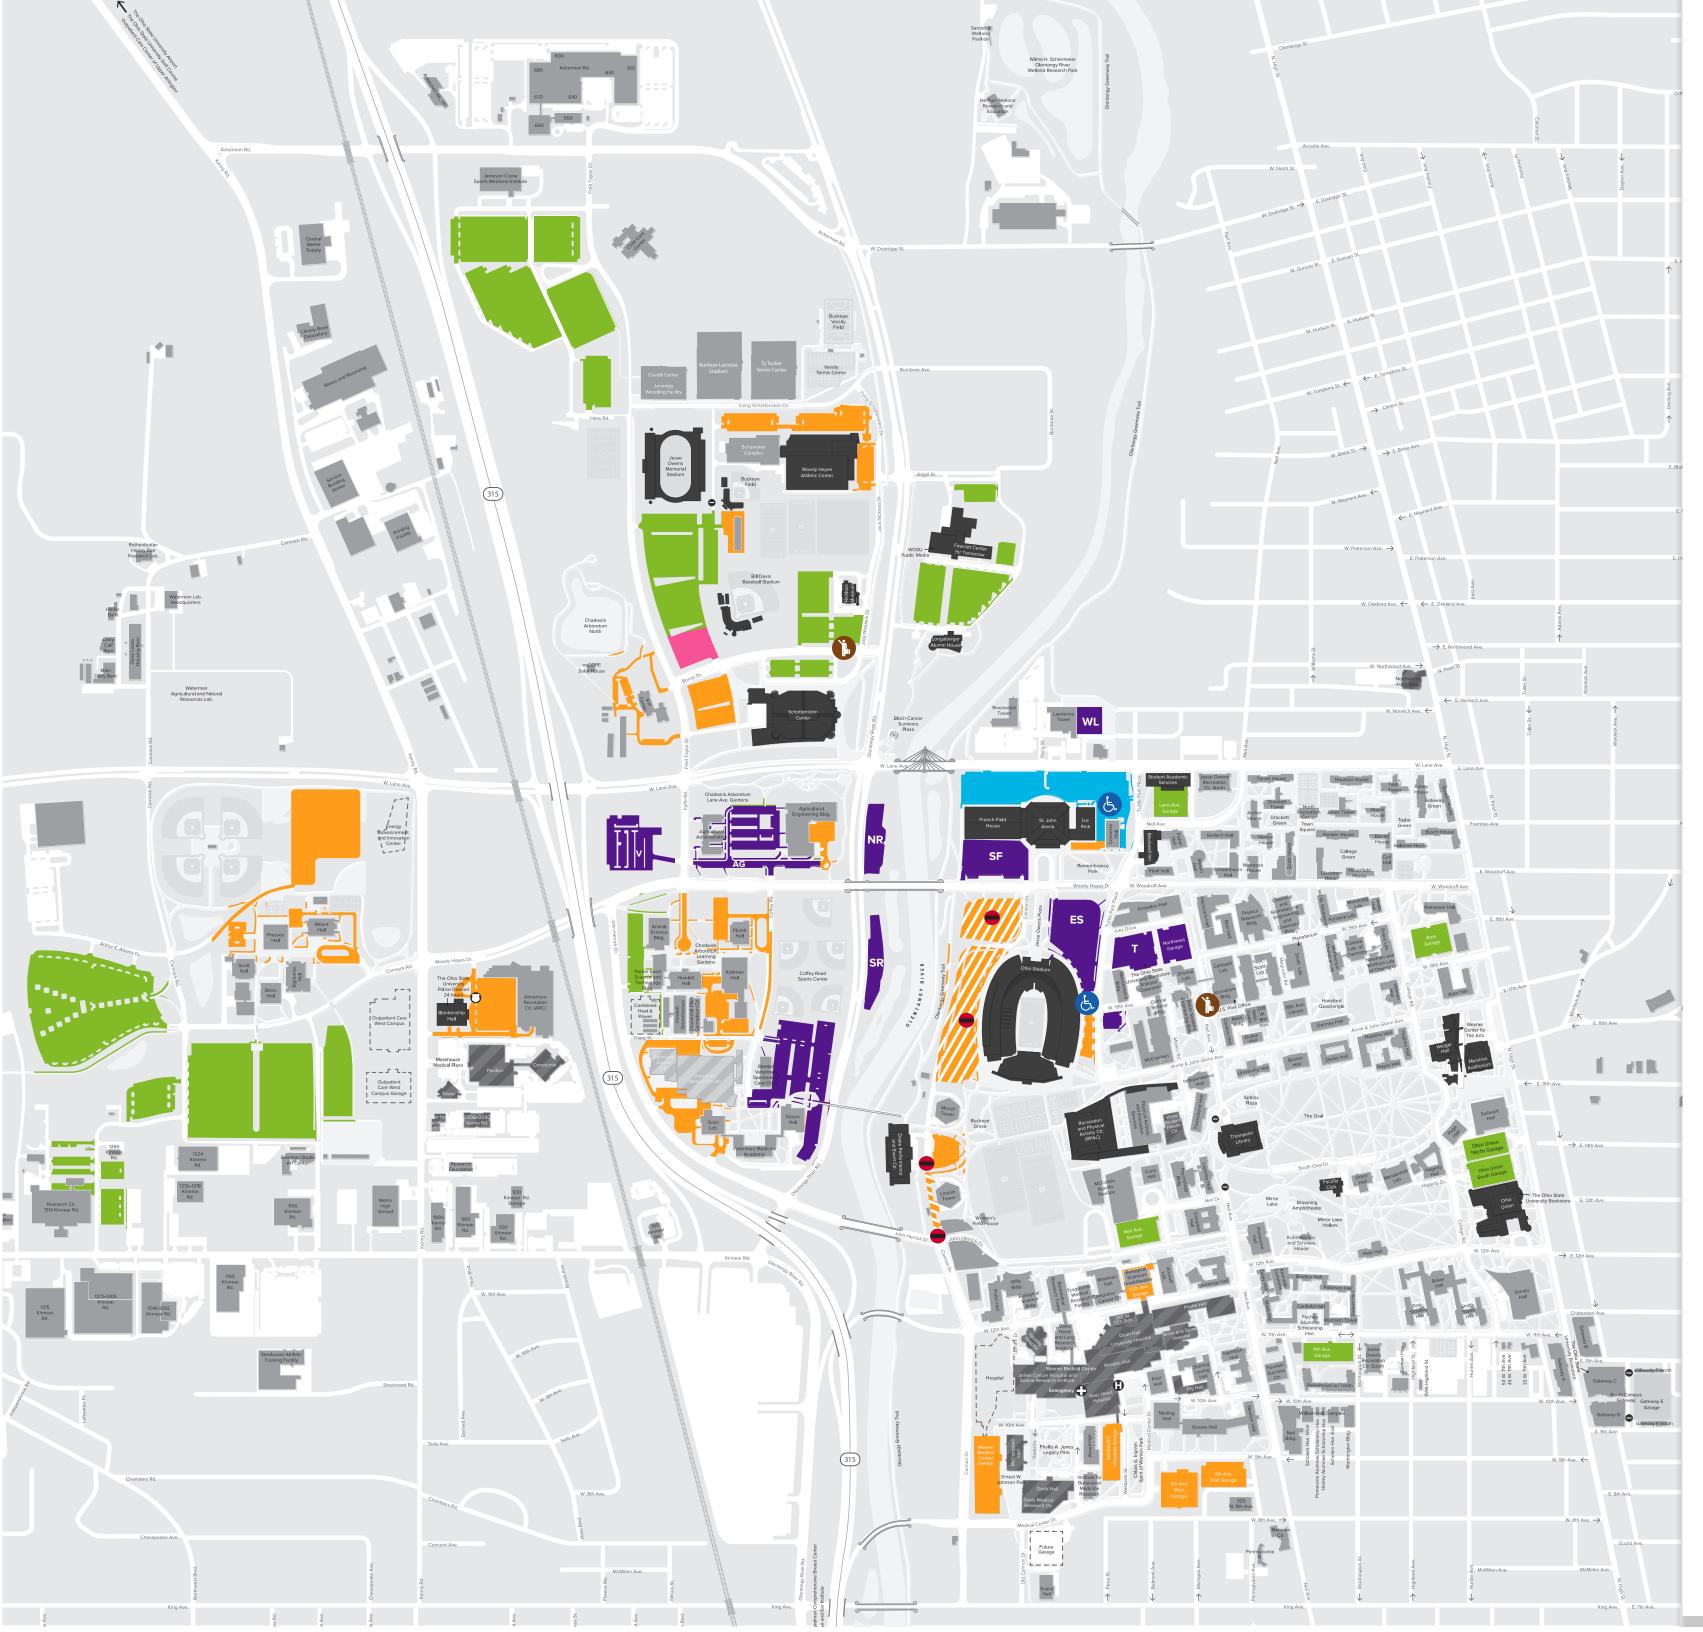

# Parking Map Buckeye Country Superfest

#### **Event Shuttles**

ADA Accessible shuttle: Shuttles run from the ADA Accessible Lot, located north of St. John Arena, to Gate 22 on the east side of Ohio Stadium.

Ohio Stadium

Ohio Stadium

Livery/Ride Share Drop-Off/Pick-Up Uber, Lyft, limo, taxi

No Event Parking

#### Important

Paid parking is required in all parking facilities unless otherwise designated on this map. Use pay machines located in surface lots. Visitor permits are not valid for event parking.

Annual CampusParc Permit Holders: Presentation of an access keycard or QR code is required for no-cost entry into lots sold at an event rate, regardless of final destination.