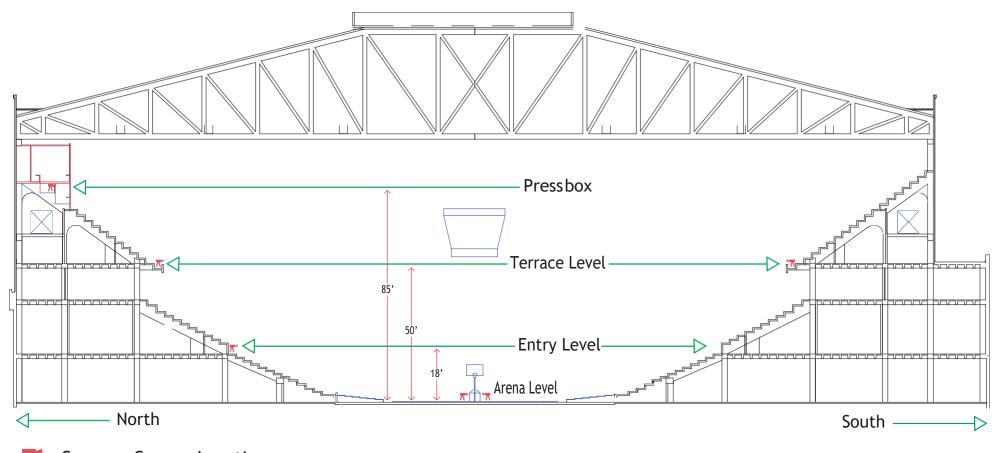

## **ENG Numbering Nomenclature (JBE)**

ENG locations are designated as JBE-nX on all broadcast communications panels. "nX" is a 2-character designation where "n" is a numeric value (1-7) representing each of the arena camera location levels:

- 1. Arena Level
- 2. Entry Level
- **4.** Terrace Level

#### There are no designations for #3 or #5

- 6. Writing Press Level
- 7. Catwalk

Thus, JBE-4D would be located on the Terrace Level and JBE-1B would be located on the Arena Level. The "X"  $2^{nd}$  letter designation has been arbitrarily assigned throughout the facility.

Arena Level

Entry Level

Terrace Level

Press Level

Catwalk