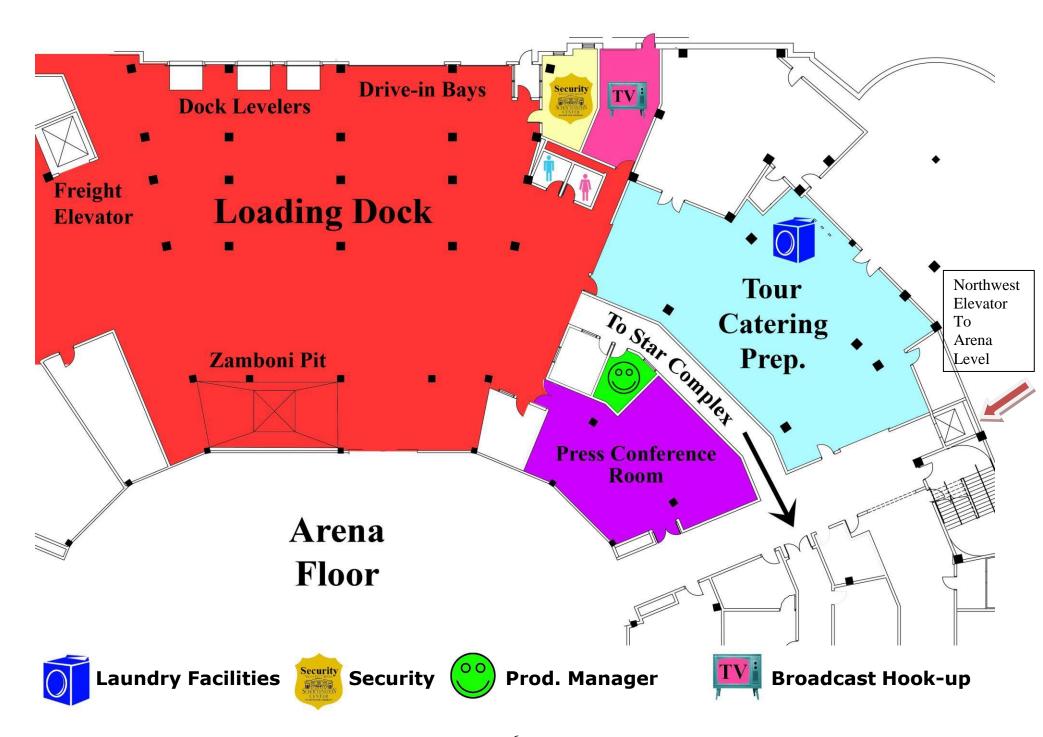

## **Loading In & Out, Onsite Parking and Building Access**

Our Loading dock is level with the arena floor with no ramps or obstruction. The covered area is climate controlled and utilizes an exhaust system with CO2 sensors to expel truck exhaust buildup.

- 3 covered docks with levelers
- 3 drive-in bays
  - One single 12'x14'
  - o one doublewide 24'x14' opening with access to the arena floor
- 100' to arena floor

Parking is available for all production trucks and buses in the service court, immediately located outside the loading dock and backstage area. Shore power pedestals are available in the service court and the west parking lot (Grey One). Pedestals also provide cable, telephone, data and fax capabilities.

The "Broadcast Room" for the arena is located off of the loading dock at the west side of the building on the Arena Level. All JBE/JBT communications panels in the arena terminate at this location, including tie-in to the BROADCAST/ENG pedestals located in Grey Lot #1. Production truck parking is directly outside the room accessible through Rollup door #1. Access to this room should be coordinated and scheduled through the primary venue contact, Aaron Thomas (<a href="mailto:Thomas.2480@osu.edu">Thomas.2480@osu.edu</a>) and the UNITS Broadcast Transmission Group at 614-688-3324.