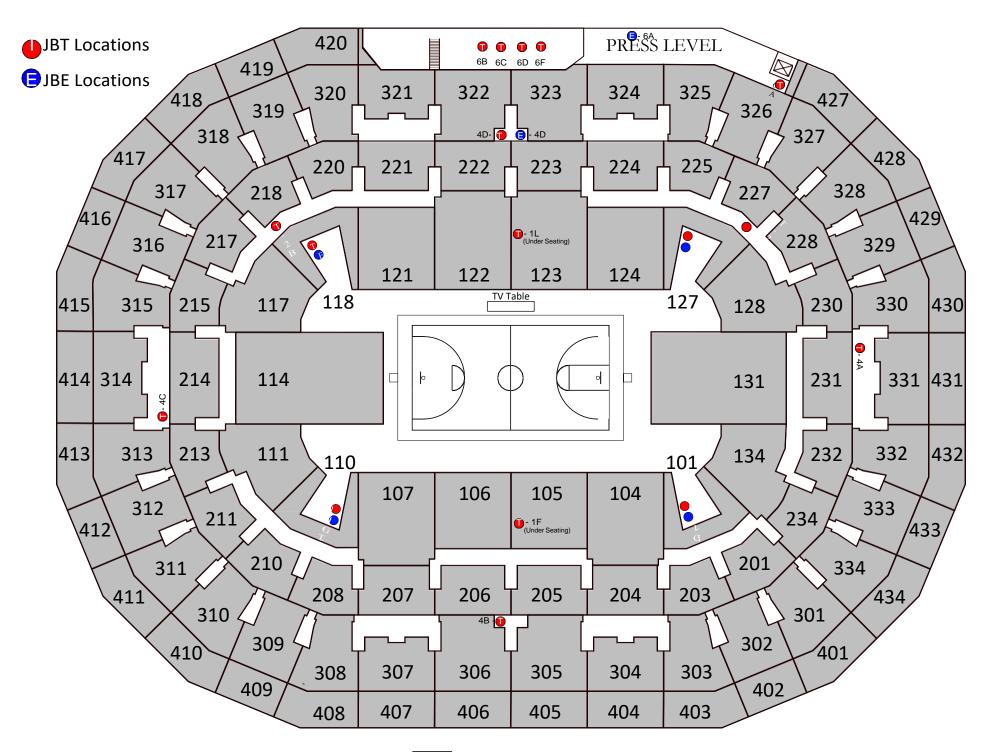

## **ENG Numbering Nomenclature (JBE)**

ENG locations are designated as JBE-nX on all broadcast communications panels. "nX" is a 2-character designation where "n" is a numeric value (1-7) representing each of the arena camera location levels:

- 1. Arena Level
- 2. Entry Level
- **4.** Terrace Level

#### There are no designations for #3 or #5

- 6. Writing Press Level
- 7. Catwalk

Thus, JBE-4D would be located on the Terrace Level and JBE-1B would be located on the Arena Level. The "X"  $2^{nd}$  letter designation has been arbitrarily assigned throughout the facility.

## Television Broadcast Box Locations