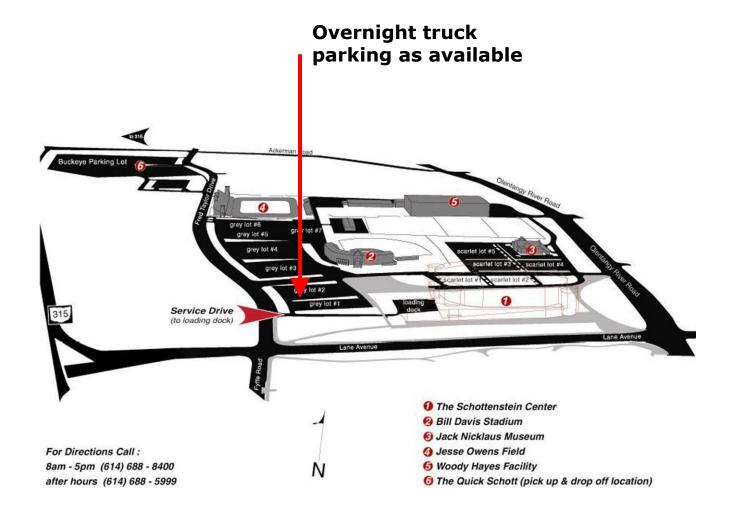

## Jerome Schottenstein Center Site Map

## **Loading In & Out, Onsite Parking and Building Access**

Our Loading dock is level with the arena floor with no ramps or obstruction. The covered area is climate controlled and utilizes an exhaust system with CO2 sensors to expel truck exhaust buildup.

- 3 covered docks with levelers
- 3 drive-in bays
  - One single 12'x14'
  - o one doublewide 24'x14' opening with access to the arena floor
- 100' to arena floor

Parking is available for all production trucks and buses in the service court, immediately located outside the loading dock and backstage area. Shore power pedestals are available in the service court and the west parking lot (Grey One). Pedestals also provide cable, telephone, data and fax capabilities.

Parking for personal vehicles is provided in Grey Lots 1-3. For parking passes and access credentials please contact the Sports Information Officer at the Athletics Communications Office. During construction, all broadcast personnel should enter through the employee entrance located near the Northwest Rotunda and check-in with Schottenstein Security. Broadcast personnel should wear their credentials at all times.